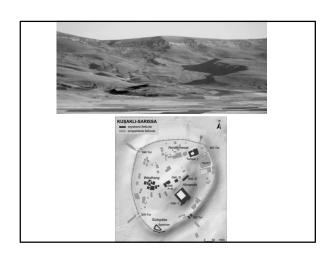

arum









The Hittite Empire: chronology

Hittite Old kingdom: Middle Kingdom (an "interregnum") Early Hittite Empire Hittite Empire period

1750-1500 BC 1500-1430 BC 1430-1360 BC 1360- 1175 BC

Some important kings

Old Kingdom (Middle Bronze Age) Hattušili 1650-1620 BC Muršili I 1620-1590 BC

Empire period (Late Bronze Age) Šuppiluliuma I 1344-1322 BC Muwatalli II1295-1271 BC

Tudhaliya IV Šuppiluliuma II

foundation of Hattuša expeditions to Mittani and Syria Sack of Babylon (1595 BC-marks the end of Middle Bronze Age in the Near East)

Syrian conquests, Aleppo and Karkamis Moves to Tarhuntassa, in the South. Battle Kadesh (1286 BC: vs. Ramesses II of Egypt)

Abandonment of Hattuša and major Hittite centers.