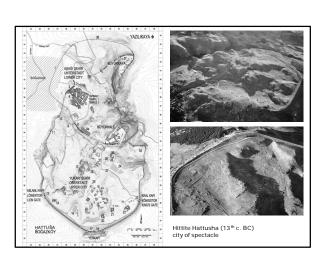

tual standard, Alacahoyuk, Turkey





The site of Kultepe: Kanesh and Karum









The Hittite Empire: chronology

Hittite Old kingdom: Middle Kingdom (an "interregnum") Early Hittite Empire Hittite Empire period

1750-1500 BC 1500-1430 BC 1430-1360 BC 1360- 1175 BC

Some important kings

Old Kingdom (Middle Bronze Age) Hattušili 1650-1620 BC Muršili I 1620-1590 BC

Empire period (Late Bronze Age) Šuppiluliuma I 1344-1322 BC Muwatalli II1295-1271 BC

Tudhaliya IV Šuppiluliuma II

foundation of Hattuša expeditions to Mittani and Syria Sack of Babylon (1595 BC-marks the end of Middle Bronze Age in the Near East)

Syrian conquests, Aleppo and Karkamis Moves to Tarhuntassa, in the South. Battle Kadesh (1286 BC: vs. Ramesses II of Egypt)

Abandonment of Hattuša and major Hittite centers.