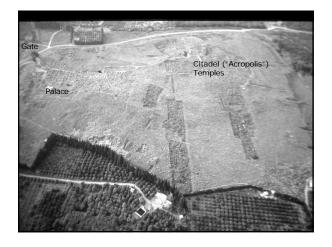

nology

Hittite Old kingdom: Middle Kingdom (an "interregnum") Early Hittite Empire Hittite Empire period

1750-1500 BC 1500-1430 BC 1430-1360 BC 1360- 1175 BC

Some important kings

Old Kingdom (Middle Bronze Age) Hattušili 1650-1620 BC Muršili I 1620-1590 BC

Empire period (Late Bronze Age) Šuppiluliuma I 1344-1322 BC Muwatalli II1295-1271 BC

Tudhaliya IV Šuppiluliuma II

foundation of Hattuša expeditions to Mittani and Syria Sack of Babylon (1595 BC-marks the end of Middle Bronze Age in the Near East)

Syrian conquests, Aleppo and Karkamis Moves to Tarhuntassa, in the South. Battle Kadesh (1286 BC: vs. Ramesses II of Egypt)

Abandonment of Hattuša and major Hittite centers.