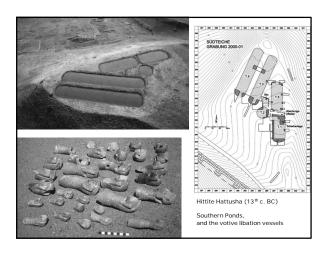

e of Kultepe: Kanesh and Karum









The Hittite Empire: chronology

Hittite Old kingdom: Middle Kingdom (an "interregnum") Early Hittite Empire Hittite Empire period

1750-1500 BC 1500-1430 BC 1430-1360 BC 1360- 1175 BC

Some important kings

Old Kingdom (Middle Bronze Age) Hattušili 1650-1620 BC Muršili I 1620-1590 BC

Empire period (Late Bronze Age) Šuppiluliuma I 1344-1322 BC Muwatalli II1295-1271 BC

Tudhaliya IV Šuppiluliuma II

foundation of Hattuša expeditions to Mittani and Syria Sack of Babylon (1595 BC-marks the end of Middle Bronze Age in the Near East)

Syrian conquests, Aleppo and Karkamis Moves to Tarhuntassa, in the South. Battle Kadesh (1286 BC: vs. Ramesses II of Egypt)

Abandonment of Hattuša and major Hittite centers.