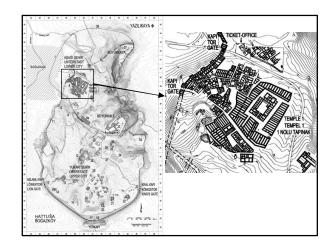

lacahoyuk, Turkey





The site of Kultepe: Kanesh and Karum









The Hittite Empire: chronology

Hittite Old kingdom: Middle Kingdom (an "interregnum") Early Hittite Empire Hittite Empire period

1750-1500 BC 1500-1430 BC 1430-1360 BC 1360- 1175 BC

Some important kings

Old Kingdom (Middle Bronze Age) Hattušili 1650-1620 BC Muršili I 1620-1590 BC

Empire period (Late Bronze Age) Šuppiluliuma I 1344-1322 BC Muwatalli II1295-1271 BC

Tudhaliya IV Šuppiluliuma II

foundation of Hattuša expeditions to Mittani and Syria Sack of Babylon (1595 BC-marks the end of Middle Bronze Age in the Near East)

Syrian conquests, Aleppo and Karkamis Moves to Tarhuntassa, in the South. Battle Kadesh (1286 BC: vs. Ramesses II of Egypt)

Abandonment of Hattuša and major Hittite centers.