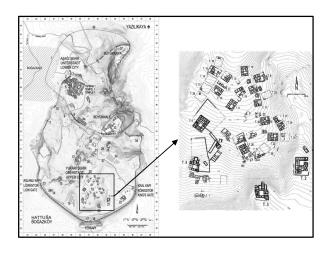

The site of Kultepe: Kanesh and Karum

The Hittite Empire: chronology

Hittite Old kingdom: Middle Kingdom (an "interregnum") Early Hittite Empire Hittite Empire period

1750-1500 BC 1500-1430 BC 1430-1360 BC 1360- 1175 BC