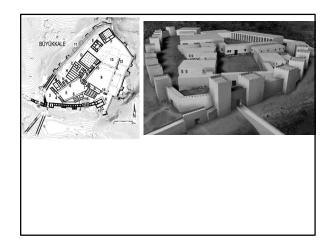

ard, Alacahoyuk, Turkey





The site of Kultepe: Kanesh and Karum









The Hittite Empire: chronology

Hittite Old kingdom: Middle Kingdom (an "interregnum") Early Hittite Empire Hittite Empire period

1750-1500 BC 1500-1430 BC 1430-1360 BC 1360- 1175 BC

Some important kings

Old Kingdom (Middle Bronze Age) Hattušili 1650-1620 BC Muršili I 1620-1590 BC

Empire period (Late Bronze Age) Šuppiluliuma I 1344-1322 BC Muwatalli II1295-1271 BC

Tudhaliya IV Šuppiluliuma II

foundation of Hattuša expeditions to Mittani and Syria Sack of Babylon (1595 BC-marks the end of Middle Bronze Age in the Near East)

Syrian conquests, Aleppo and Karkamis Moves to Tarhuntassa, in the South. Battle Kadesh (1286 BC: vs. Ramesses II of Egypt)

Abandonment of Hattuša and major Hittite centers.