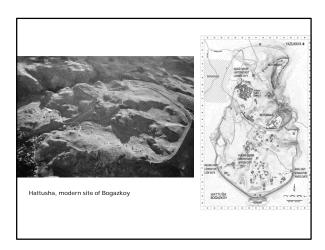

ritual standard, Alacahoyuk, Turkey





The site of Kultepe: Kanesh and Karum









The Hittite Empire: chronology

Hittite Old kingdom: Middle Kingdom (an "interregnum") Early Hittite Empire Hittite Empire period

1750-1500 BC 1500-1430 BC 1430-1360 BC 1360- 1175 BC

Some important kings

Old Kingdom (Middle Bronze Age) Hattušili 1650-1620 BC Muršili I 1620-1590 BC

Empire period (Late Bronze Age) Šuppiluliuma I 1344-1322 BC Muwatalli II1295-1271 BC

Tudhaliya IV Šuppiluliuma II

foundation of Hattuša expeditions to Mittani and Syria Sack of Babylon (1595 BC-marks the end of Middle Bronze Age in the Near East)

Syrian conquests, Aleppo and Karkamis Moves to Tarhuntassa, in the South. Battle Kadesh (1286 BC: vs. Ramesses II of Egypt)

Abandonment of Hattuša and major Hittite centers.