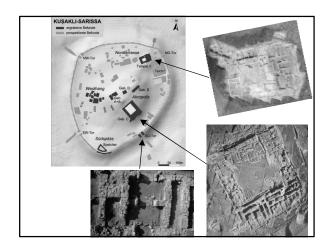

um









The Hittite Empire: chronology

Hittite Old kingdom: Middle Kingdom (an "interregnum") Early Hittite Empire Hittite Empire period

1750-1500 BC 1500-1430 BC 1430-1360 BC 1360- 1175 BC

Some important kings

Old Kingdom (Middle Bronze Age) Hattušili 1650-1620 BC Muršili I 1620-1590 BC

Empire period (Late Bronze Age) Šuppiluliuma I 1344-1322 BC Muwatalli II1295-1271 BC

Tudhaliya IV Šuppiluliuma II

foundation of Hattuša expeditions to Mittani and Syria Sack of Babylon (1595 BC-marks the end of Middle Bronze Age in the Near East)

Syrian conquests, Aleppo and Karkamis Moves to Tarhuntassa, in the South. Battle Kadesh (1286 BC: vs. Ramesses II of Egypt)

Abandonment of Hattuša and major Hittite centers.