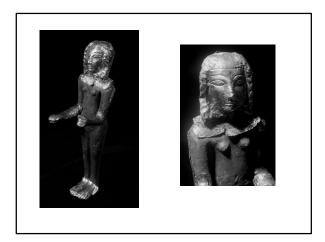

Copper alloy "standard" with two bulls And a stag Alacahoyuk royal tombs, Early Bronze Age III (Late 3<sup>rd</sup> millennium BC) Tomb B

Horoztepe near Alacahoyuk Copper alloy sistrum with horned animals

Open worked "standard" Alacahoyuk royal tombs, Early Bronze Age III (Late 3<sup>rd</sup> millennium BC) Tomb E

Ankara: the contemporary ancient past

An Early Bronze age ritual standard, Alacahoyuk, Turkey