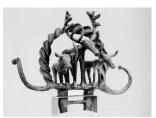

Copper alloy "standard" with two bulls And a stag Alacahoyuk royal tombs, Early Bronze Age III (Late 3<sup>rd</sup> millennium BC) Tomb B

Horoztepe near Alacahoyuk Copper alloy sistrum with horned animals