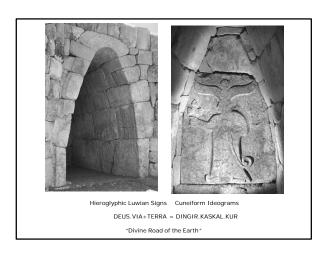

ite of Kultepe: Kanesh and Karum









The Hittite Empire: chronology

Hittite Old kingdom: Middle Kingdom (an "interregnum") Early Hittite Empire Hittite Empire period

1750-1500 BC 1500-1430 BC 1430-1360 BC 1360- 1175 BC

Some important kings

Old Kingdom (Middle Bronze Age) Hattušili 1650-1620 BC Muršili I 1620-1590 BC

Empire period (Late Bronze Age) Šuppiluliuma I 1344-1322 BC Muwatalli II1295-1271 BC

Tudhaliya IV Šuppiluliuma II

foundation of Hattuša expeditions to Mittani and Syria Sack of Babylon (1595 BC-marks the end of Middle Bronze Age in the Near East)

Syrian conquests, Aleppo and Karkamis Moves to Tarhuntassa, in the South. Battle Kadesh (1286 BC: vs. Ramesses II of Egypt)

Abandonment of Hattuša and major Hittite centers.