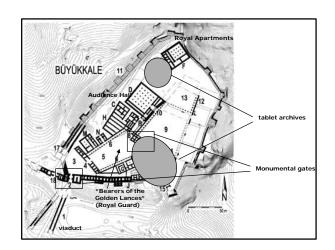

tandard, Alacahoyuk, Turkey





The site of Kultepe: Kanesh and Karum









The Hittite Empire: chronology

Hittite Old kingdom: Middle Kingdom (an "interregnum") Early Hittite Empire Hittite Empire period

1750-1500 BC 1500-1430 BC 1430-1360 BC 1360- 1175 BC

Some important kings

Old Kingdom (Middle Bronze Age) Hattušili 1650-1620 BC Muršili I 1620-1590 BC

Empire period (Late Bronze Age) Šuppiluliuma I 1344-1322 BC Muwatalli II1295-1271 BC

Tudhaliya IV Šuppiluliuma II

foundation of Hattuša expeditions to Mittani and Syria Sack of Babylon (1595 BC-marks the end of Middle Bronze Age in the Near East)

Syrian conquests, Aleppo and Karkamis Moves to Tarhuntassa, in the South. Battle Kadesh (1286 BC: vs. Ramesses II of Egypt)

Abandonment of Hattuša and major Hittite centers.