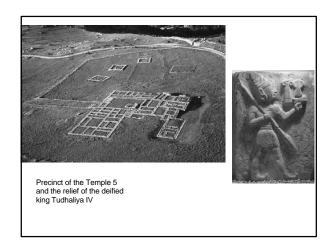

Some important kings

Old Kingdom (Middle Bronze Age) Hattušili 1650-1620 BC Muršili I 1620-1590 BC

Empire period (Late Bronze Age) Šuppiluliuma I 1344-1322 BC Muwatalli II1295-1271 BC

Tudhaliya IV Šuppiluliuma II