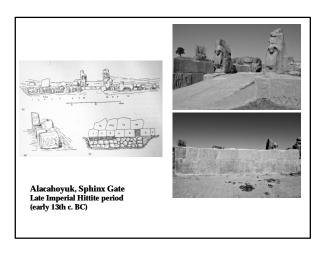

d, Alacahoyuk, Turkey





The site of Kultepe: Kanesh and Karum









The Hittite Empire: chronology

Hittite Old kingdom: Middle Kingdom (an "interregnum") Early Hittite Empire Hittite Empire period

1750-1500 BC 1500-1430 BC 1430-1360 BC 1360- 1175 BC

Some important kings

Old Kingdom (Middle Bronze Age) Hattušili 1650-1620 BC Muršili I 1620-1590 BC

Empire period (Late Bronze Age) Šuppiluliuma I 1344-1322 BC Muwatalli II1295-1271 BC

Tudhaliya IV Šuppiluliuma II

foundation of Hattuša expeditions to Mittani and Syria Sack of Babylon (1595 BC-marks the end of Middle Bronze Age in the Near East)

Syrian conquests, Aleppo and Karkamis Moves to Tarhuntassa, in the South. Battle Kadesh (1286 BC: vs. Ramesses II of Egypt)

Abandonment of Hattuša and major Hittite centers.