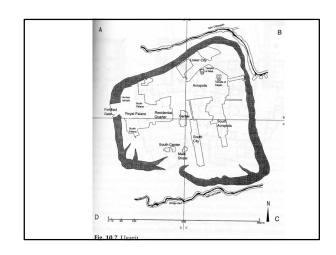

logy

Hittite Old kingdom: Middle Kingdom (an "interregnum") Early Hittite Empire Hittite Empire period

1750-1500 BC 1500-1430 BC 1430-1360 BC 1360- 1175 BC

Some important kings

Old Kingdom (Middle Bronze Age) Hattušili 1650-1620 BC Muršili I 1620-1590 BC

Empire period (Late Bronze Age) Šuppiluliuma I 1344-1322 BC Muwatalli II1295-1271 BC

Tudhaliya IV Šuppiluliuma II

foundation of Hattuša expeditions to Mittani and Syria Sack of Babylon (1595 BC-marks the end of Middle Bronze Age in the Near East)

Syrian conquests, Aleppo and Karkamis Moves to Tarhuntassa, in the South. Battle Kadesh (1286 BC: vs. Ramesses II of Egypt)

Abandonment of Hattuša and major Hittite centers.