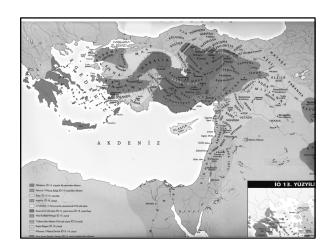

The site of Kultepe: Kanesh and Karum

The Hittite Empire: chronology

Hittite Old kingdom: Middle Kingdom (an "interregnum") Early Hittite Empire Hittite Empire period

1750-1500 BC 1500-1430 BC 1430-1360 BC 1360- 1175 BC

Some important kings

Old Kingdom (Middle Bronze Age) Hattušili 1650-1620 BC Muršili I 1620-1590 BC

Empire period (Late Bronze Age) Šuppiluliuma I 1344-1322 BC Muwatalli II1295-1271 BC

Tudhaliya IV Šuppiluliuma II

foundation of Hattuša expeditions to Mittani and Syria Sack of Babylon (1595 BC-marks the end of Middle Bronze Age in the Near East)

Syrian conquests, Aleppo and Karkamis Moves to Tarhuntassa, in the South. Battle Kadesh (1286 BC: vs. Ramesses II of Egypt)

Abandonment of Hattuša and major Hittite centers.