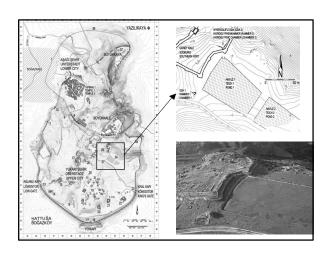

The site of Kultepe: Kanesh and Karum

The Hittite Empire: chronology

Hittite Old kingdom: Middle Kingdom (an "interregnum") Early Hittite Empire Hittite Empire period

1750-1500 BC 1500-1430 BC 1430-1360 BC 1360- 1175 BC