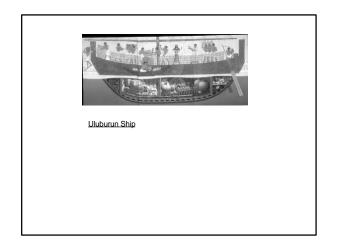

Hittite Empire: chronology

Hittite Old kingdom: Middle Kingdom (an "interregnum") Early Hittite Empire Hittite Empire period

1750-1500 BC 1500-1430 BC 1430-1360 BC 1360- 1175 BC

Some important kings

Old Kingdom (Middle Bronze Age) Hattušili 1650-1620 BC Muršili I 1620-1590 BC

Empire period (Late Bronze Age) Šuppiluliuma I 1344-1322 BC Muwatalli II1295-1271 BC

Tudhaliya IV Šuppiluliuma II

foundation of Hattuša expeditions to Mittani and Syria Sack of Babylon (1595 BC-marks the end of Middle Bronze Age in the Near East)

Syrian conquests, Aleppo and Karkamis Moves to Tarhuntassa, in the South. Battle Kadesh (1286 BC: vs. Ramesses II of Egypt)

Abandonment of Hattuša and major Hittite centers.