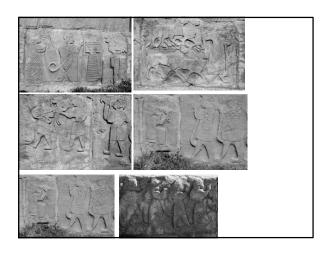

Alacahoyuk, Turkey





The site of Kultepe: Kanesh and Karum









The Hittite Empire: chronology

Hittite Old kingdom: Middle Kingdom (an "interregnum") Early Hittite Empire Hittite Empire period

1750-1500 BC 1500-1430 BC 1430-1360 BC 1360- 1175 BC

Some important kings

Old Kingdom (Middle Bronze Age) Hattušili 1650-1620 BC Muršili I 1620-1590 BC

Empire period (Late Bronze Age) Šuppiluliuma I 1344-1322 BC Muwatalli II1295-1271 BC

Tudhaliya IV Šuppiluliuma II

foundation of Hattuša expeditions to Mittani and Syria Sack of Babylon (1595 BC-marks the end of Middle Bronze Age in the Near East)

Syrian conquests, Aleppo and Karkamis Moves to Tarhuntassa, in the South. Battle Kadesh (1286 BC: vs. Ramesses II of Egypt)

Abandonment of Hattuša and major Hittite centers.