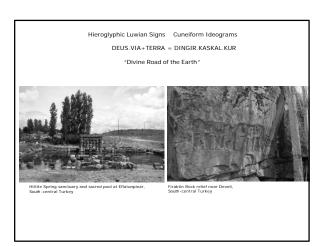

: Kanesh and Karum









The Hittite Empire: chronology

Hittite Old kingdom: Middle Kingdom (an "interregnum") Early Hittite Empire Hittite Empire period

1750-1500 BC 1500-1430 BC 1430-1360 BC 1360- 1175 BC

Some important kings

Old Kingdom (Middle Bronze Age) Hattušili 1650-1620 BC Muršili I 1620-1590 BC

Empire period (Late Bronze Age) Šuppiluliuma I 1344-1322 BC Muwatalli II1295-1271 BC

Tudhaliya IV Šuppiluliuma II

foundation of Hattuša expeditions to Mittani and Syria Sack of Babylon (1595 BC-marks the end of Middle Bronze Age in the Near East)

Syrian conquests, Aleppo and Karkamis Moves to Tarhuntassa, in the South. Battle Kadesh (1286 BC: vs. Ramesses II of Egypt)

Abandonment of Hattuša and major Hittite centers.