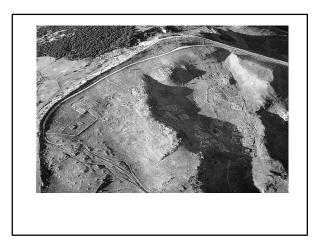

The site of Kultepe: Kanesh and Karum









The Hittite Empire: chronology

Hittite Old kingdom: Middle Kingdom (an "interregnum") Early Hittite Empire Hittite Empire period

1750-1500 BC 1500-1430 BC 1430-1360 BC 1360- 1175 BC

Some important kings

Old Kingdom (Middle Bronze Age) Hattušili 1650-1620 BC Muršili I 1620-1590 BC

Empire period (Late Bronze Age) Šuppiluliuma I 1344-1322 BC Muwatalli II1295-1271 BC

Tudhaliya IV Šuppiluliuma II

foundation of Hattuša expeditions to Mittani and Syria Sack of Babylon (1595 BC-marks the end of Middle Bronze Age in the Near East)

Syrian conquests, Aleppo and Karkamis Moves to Tarhuntassa, in the South. Battle Kadesh (1286 BC: vs. Ramesses II of Egypt)

Abandonment of Hattuša and major Hittite centers.