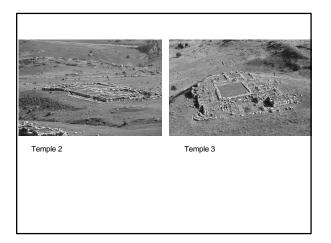

The site of Kultepe: Kanesh and Karum









The Hittite Empire: chronology

Hittite Old kingdom: Middle Kingdom (an "interregnum") Early Hittite Empire Hittite Empire period

1750-1500 BC 1500-1430 BC 1430-1360 BC 1360- 1175 BC

Some important kings

Old Kingdom (Middle Bronze Age) Hattušili 1650-1620 BC Muršili I 1620-1590 BC

Empire period (Late Bronze Age) Šuppiluliuma I 1344-1322 BC Muwatalli II1295-1271 BC

Tudhaliya IV Šuppiluliuma II

foundation of Hattuša expeditions to Mittani and Syria Sack of Babylon (1595 BC-marks the end of Middle Bronze Age in the Near East)

Syrian conquests, Aleppo and Karkamis Moves to Tarhuntassa, in the South. Battle Kadesh (1286 BC: vs. Ramesses II of Egypt)

Abandonment of Hattuša and major Hittite centers.