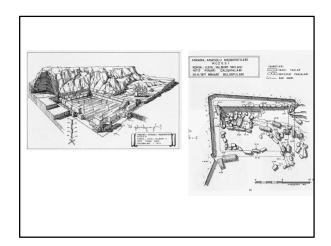

Karum









The Hittite Empire: chronology

Hittite Old kingdom: Middle Kingdom (an "interregnum") Early Hittite Empire Hittite Empire period

1750-1500 BC 1500-1430 BC 1430-1360 BC 1360- 1175 BC

Some important kings

Old Kingdom (Middle Bronze Age) Hattušili 1650-1620 BC Muršili I 1620-1590 BC

Empire period (Late Bronze Age) Šuppiluliuma I 1344-1322 BC Muwatalli II1295-1271 BC

Tudhaliya IV Šuppiluliuma II

foundation of Hattuša expeditions to Mittani and Syria Sack of Babylon (1595 BC-marks the end of Middle Bronze Age in the Near East)

Syrian conquests, Aleppo and Karkamis Moves to Tarhuntassa, in the South. Battle Kadesh (1286 BC: vs. Ramesses II of Egypt)

Abandonment of Hattuša and major Hittite centers.