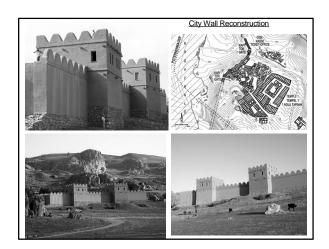

The site of Kultepe: Kanesh and Karum

The Hittite Empire: chronology

Hittite Old kingdom: Middle Kingdom (an "interregnum") Early Hittite Empire Hittite Empire period

1750-1500 BC 1500-1430 BC 1430-1360 BC 1360- 1175 BC