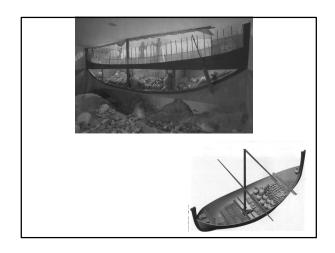

e Hittite Empire: chronology

Hittite Old kingdom: Middle Kingdom (an "interregnum") Early Hittite Empire Hittite Empire period

1750-1500 BC 1500-1430 BC 1430-1360 BC 1360- 1175 BC

Some important kings

Old Kingdom (Middle Bronze Age) Hattušili 1650-1620 BC Muršili I 1620-1590 BC

Empire period (Late Bronze Age) Šuppiluliuma I 1344-1322 BC Muwatalli II1295-1271 BC

Tudhaliya IV Šuppiluliuma II

foundation of Hattuša expeditions to Mittani and Syria Sack of Babylon (1595 BC-marks the end of Middle Bronze Age in the Near East)

Syrian conquests, Aleppo and Karkamis Moves to Tarhuntassa, in the South. Battle Kadesh (1286 BC: vs. Ramesses II of Egypt)

Abandonment of Hattuša and major Hittite centers.