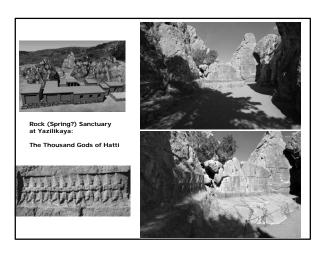

of Kultepe: Kanesh and Karum









The Hittite Empire: chronology

Hittite Old kingdom: Middle Kingdom (an "interregnum") Early Hittite Empire Hittite Empire period

1750-1500 BC 1500-1430 BC 1430-1360 BC 1360- 1175 BC

Some important kings

Old Kingdom (Middle Bronze Age) Hattušili 1650-1620 BC Muršili I 1620-1590 BC

Empire period (Late Bronze Age) Šuppiluliuma I 1344-1322 BC Muwatalli II1295-1271 BC

Tudhaliya IV Šuppiluliuma II

foundation of Hattuša expeditions to Mittani and Syria Sack of Babylon (1595 BC-marks the end of Middle Bronze Age in the Near East)

Syrian conquests, Aleppo and Karkamis Moves to Tarhuntassa, in the South. Battle Kadesh (1286 BC: vs. Ramesses II of Egypt)

Abandonment of Hattuša and major Hittite centers.