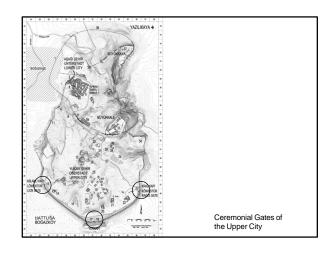

The site of Kultepe: Kanesh and Karum

The Hittite Empire: chronology

Hittite Old kingdom: Middle Kingdom (an "interregnum") Early Hittite Empire Hittite Empire period

1750-1500 BC 1500-1430 BC 1430-1360 BC 1360- 1175 BC