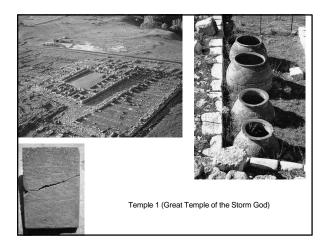

cahoyuk, Turkey





The site of Kultepe: Kanesh and Karum









The Hittite Empire: chronology

Hittite Old kingdom: Middle Kingdom (an "interregnum") Early Hittite Empire Hittite Empire period

1750-1500 BC 1500-1430 BC 1430-1360 BC 1360- 1175 BC

Some important kings

Old Kingdom (Middle Bronze Age) Hattušili 1650-1620 BC Muršili I 1620-1590 BC

Empire period (Late Bronze Age) Šuppiluliuma I 1344-1322 BC Muwatalli II1295-1271 BC

Tudhaliya IV Šuppiluliuma II

foundation of Hattuša expeditions to Mittani and Syria Sack of Babylon (1595 BC-marks the end of Middle Bronze Age in the Near East)

Syrian conquests, Aleppo and Karkamis Moves to Tarhuntassa, in the South. Battle Kadesh (1286 BC: vs. Ramesses II of Egypt)

Abandonment of Hattuša and major Hittite centers.