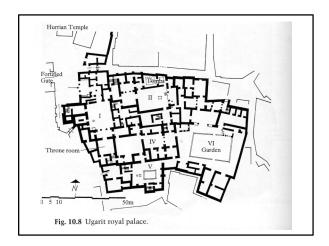

gy

Hittite Old kingdom: Middle Kingdom (an "interregnum") Early Hittite Empire Hittite Empire period

1750-1500 BC 1500-1430 BC 1430-1360 BC 1360- 1175 BC

Some important kings

Old Kingdom (Middle Bronze Age) Hattušili 1650-1620 BC Muršili I 1620-1590 BC

Empire period (Late Bronze Age) Šuppiluliuma I 1344-1322 BC Muwatalli II1295-1271 BC

Tudhaliya IV Šuppiluliuma II

foundation of Hattuša expeditions to Mittani and Syria Sack of Babylon (1595 BC-marks the end of Middle Bronze Age in the Near East)

Syrian conquests, Aleppo and Karkamis Moves to Tarhuntassa, in the South. Battle Kadesh (1286 BC: vs. Ramesses II of Egypt)

Abandonment of Hattuša and major Hittite centers.