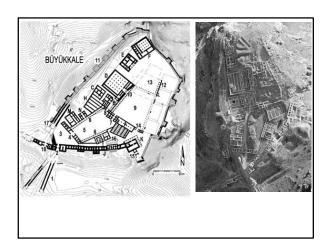

ndard, Alacahoyuk, Turkey





The site of Kultepe: Kanesh and Karum









The Hittite Empire: chronology

Hittite Old kingdom: Middle Kingdom (an "interregnum") Early Hittite Empire Hittite Empire period

1750-1500 BC 1500-1430 BC 1430-1360 BC 1360- 1175 BC

Some important kings

Old Kingdom (Middle Bronze Age) Hattušili 1650-1620 BC Muršili I 1620-1590 BC

Empire period (Late Bronze Age) Šuppiluliuma I 1344-1322 BC Muwatalli II1295-1271 BC

Tudhaliya IV Šuppiluliuma II

foundation of Hattuša expeditions to Mittani and Syria Sack of Babylon (1595 BC-marks the end of Middle Bronze Age in the Near East)

Syrian conquests, Aleppo and Karkamis Moves to Tarhuntassa, in the South. Battle Kadesh (1286 BC: vs. Ramesses II of Egypt)

Abandonment of Hattuša and major Hittite centers.