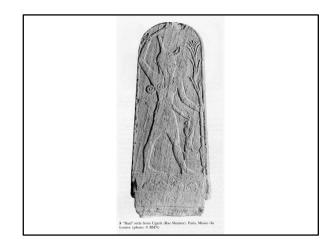

Hittite Old kingdom: Middle Kingdom (an "interregnum") Early Hittite Empire Hittite Empire period

1750-1500 BC 1500-1430 BC 1430-1360 BC 1360- 1175 BC

Some important kings

Old Kingdom (Middle Bronze Age) Hattušili 1650-1620 BC Muršili I 1620-1590 BC

Empire period (Late Bronze Age) Šuppiluliuma I 1344-1322 BC Muwatalli II1295-1271 BC

Tudhaliya IV Šuppiluliuma II

foundation of Hattuša expeditions to Mittani and Syria Sack of Babylon (1595 BC-marks the end of Middle Bronze Age in the Near East)

Syrian conquests, Aleppo and Karkamis Moves to Tarhuntassa, in the South. Battle Kadesh (1286 BC: vs. Ramesses II of Egypt)

Abandonment of Hattuša and major Hittite centers.