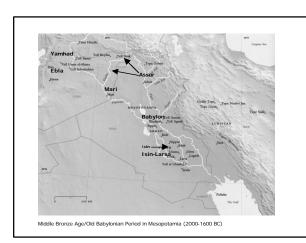

foundation of Hattuša expeditions to Mittani and Syria Sack of Babylon (1595 BC-marks the end of Middle Bronze Age in the Near East)

Syrian conquests, Aleppo and Karkamis Moves to Tarhuntassa, in the South. Battle Kadesh (1286 BC: vs. Ramesses II of Egypt)