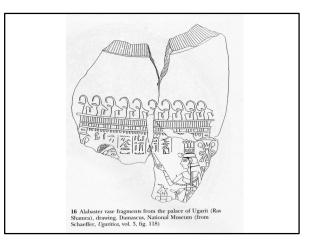

ite Old kingdom: Middle Kingdom (an "interregnum") Early Hittite Empire Hittite Empire period

1750-1500 BC 1500-1430 BC 1430-1360 BC 1360- 1175 BC

Some important kings

Old Kingdom (Middle Bronze Age) Hattušili 1650-1620 BC Muršili I 1620-1590 BC

Empire period (Late Bronze Age) Šuppiluliuma I 1344-1322 BC Muwatalli II1295-1271 BC

Tudhaliya IV Šuppiluliuma II

foundation of Hattuša expeditions to Mittani and Syria Sack of Babylon (1595 BC-marks the end of Middle Bronze Age in the Near East)

Syrian conquests, Aleppo and Karkamis Moves to Tarhuntassa, in the South. Battle Kadesh (1286 BC: vs. Ramesses II of Egypt)

Abandonment of Hattuša and major Hittite centers.