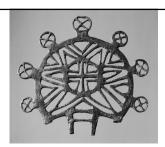

Copper alloy "standard" with two bulls And a stag Alacahoyuk royal tombs, Early Bronze Age III (Late 3<sup>rd</sup> millennium BC) Tomb B

Horoztepe near Alacahoyuk Copper alloy sistrum with horned animals