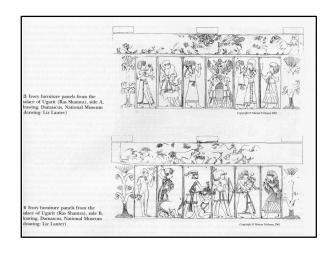

ttite Old kingdom: Middle Kingdom (an "interregnum") Early Hittite Empire Hittite Empire period

1750-1500 BC 1500-1430 BC 1430-1360 BC 1360- 1175 BC

Some important kings

Old Kingdom (Middle Bronze Age) Hattušili 1650-1620 BC Muršili I 1620-1590 BC

Empire period (Late Bronze Age) Šuppiluliuma I 1344-1322 BC Muwatalli II1295-1271 BC

Tudhaliya IV Šuppiluliuma II

foundation of Hattuša expeditions to Mittani and Syria Sack of Babylon (1595 BC-marks the end of Middle Bronze Age in the Near East)

Syrian conquests, Aleppo and Karkamis Moves to Tarhuntassa, in the South. Battle Kadesh (1286 BC: vs. Ramesses II of Egypt)

Abandonment of Hattuša and major Hittite centers.