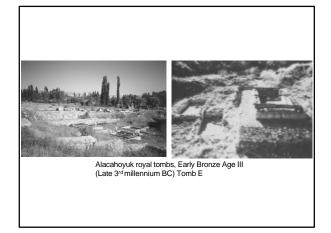

Open worked "standard" Alacahoyuk royal tombs, Early Bronze Age III (Late 3<sup>rd</sup> millennium BC) Tomb E

Ankara: the contemporary ancient past

An Early Bronze age ritual standard, Alacahoyuk, Turkey