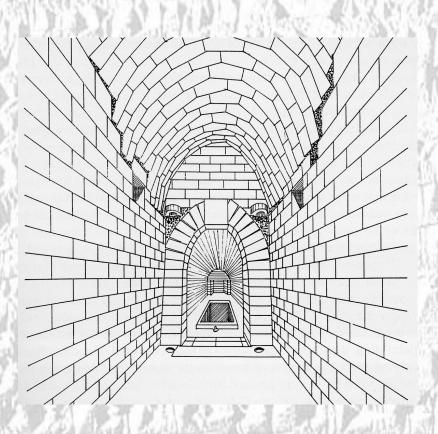

ended revolution, invaded Babylon
- Adad-nerari III
   — Young King, siege in
   Damascus, during early years mother acted
   as regent.
- (Period of decline)
- Tiglath-Pileser III
   – Extremely successful conqueror, greatly extended Assyrian power. Built Central Palace, reformed Assyrian army and removed power of many officials.
- Shalmaneser V

  Heavy taxation leading to rebellion.
- Sargon II

   – Successful ruler, moved capital from Kalhu.

## Archaeology

- Austen Henry Layard 1817-1895
- Sir Max Edgar Lucien Mallowan 1904-1978



















#### South West and Central Palaces





## Ziggurat





## Temples





## Fort Shalmaneser





Fig. 92. Plan, elevation and reconstruction of the west gate.

## Fort Shalmaneser





#### Residential Kalhu



## Two Types of Tomb





## Finds at Kalhu





## Finds at Kalhu





## Finds at Kalhu