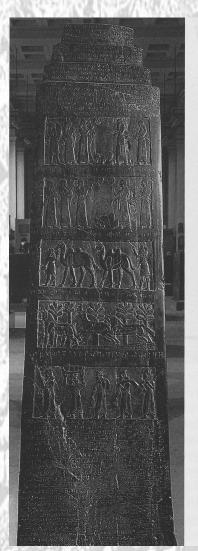

#### Shalmaneser III

- Constructed Nimrud's Ziggurat and Fort Shalmaneser
- Militaristic, 'defeated'
   Damascus' alliance,
   Jehu of Israel, Tyre,
   and many neighboring
   states
- Reign ended in revolution

## Finds at Kalhu