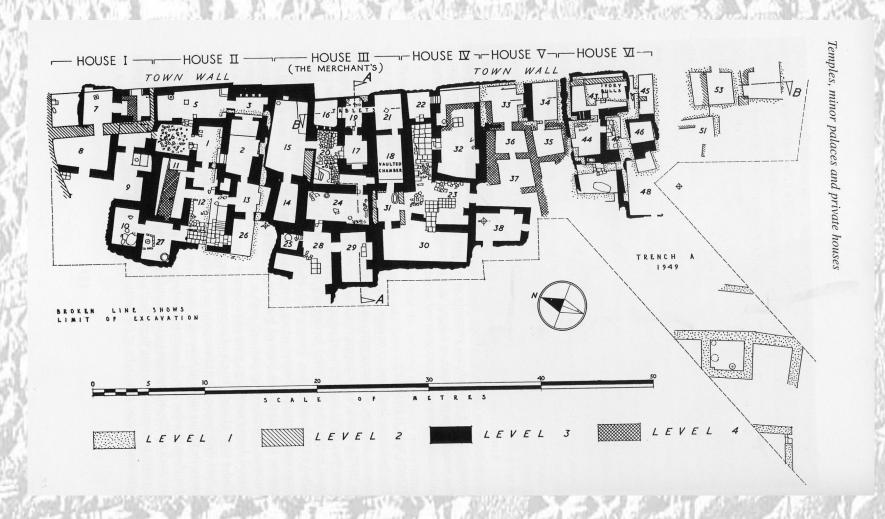

ion





- Samsi-Adad V

   ended revolution, invaded Babylon
- Adad-nerari III
   — Young King, siege in
   Damascus, during early years mother acted
   as regent.
- (Period of decline)
- Tiglath-Pileser III
   – Extremely successful conqueror, greatly extended Assyrian power. Built Central Palace, reformed Assyrian army and removed power of many officials.
- Shalmaneser V

  Heavy taxation leading to rebellion.
- Sargon II

   – Successful ruler, moved capital from Kalhu.

## Archaeology

- Austen Henry Layard 1817-1895
- Sir Max Edgar Lucien Mallowan 1904-1978



















#### South West and Central Palaces





## Ziggurat





## Temples





## Fort Shalmaneser





Fig. 92. Plan, elevation and reconstruction of the west gate.

## Fort Shalmaneser





#### Residential Kalhu



## Two Types of Tomb





## Finds at Kalhu





## Finds at Kalhu





## Finds at Kalhu