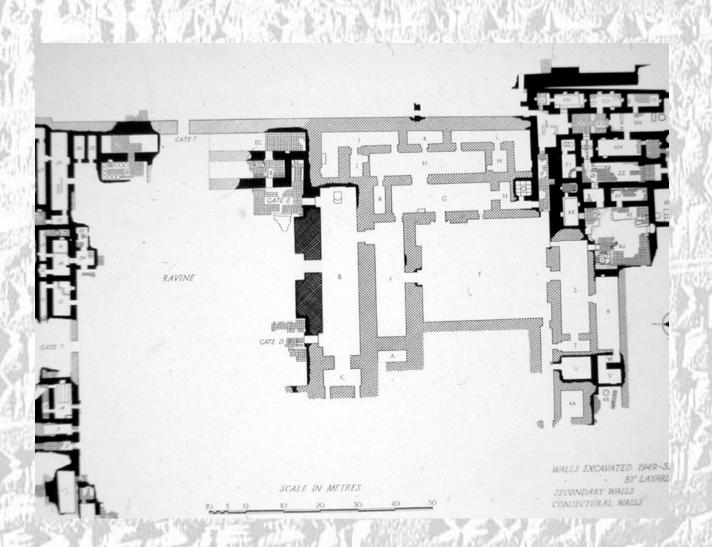

Levant



#### Shalmaneser III

- Constructed Nimrud's Ziggurat and Fort Shalmaneser
- Militaristic, 'defeated'
   Damascus' alliance,
   Jehu of Israel, Tyre,
   and many neighboring
   states
- Reign ended in revolution





- Samsi-Adad V

   ended revolution, invaded Babylon
- Adad-nerari III
   — Young King, siege in
   Damascus, during early years mother acted
   as regent.
- (Period of decline)
- Tiglath-Pileser III
   – Extremely successful conqueror, greatly extended Assyrian power. Built Central Palace, reformed Assyrian army and removed power of many officials.
- Shalmaneser V

  Heavy taxation leading to rebellion.
- Sargon II

   – Successful ruler, moved capital from Kalhu.

## Archaeology

- Austen Henry Layard 1817-1895
- Sir Max Edgar Lucien Mallowan 1904-1978



















#### South West and Central Palaces





## Ziggurat





## Temples





## Fort Shalmaneser





Fig. 92. Plan, elevation and reconstruction of the west gate.

## Fort Shalmaneser





#### Residential Kalhu



## Two Types of Tomb





## Finds at Kalhu





## Finds at Kalhu





## Finds at Kalhu