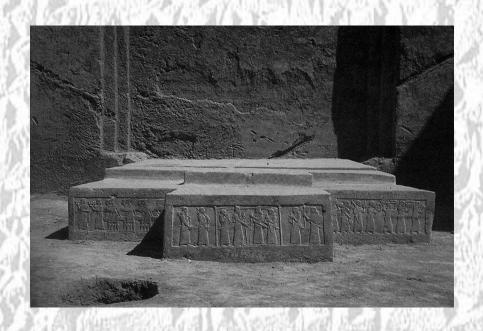

tes
- Reign ended in revolution





- Samsi-Adad V

   ended revolution, invaded Babylon
- Adad-nerari III
   — Young King, siege in
   Damascus, during early years mother acted
   as regent.
- (Period of decline)
- Tiglath-Pileser III
   – Extremely successful conqueror, greatly extended Assyrian power. Built Central Palace, reformed Assyrian army and removed power of many officials.
- Shalmaneser V

  Heavy taxation leading to rebellion.
- Sargon II

   – Successful ruler, moved capital from Kalhu.

## Archaeology

- Austen Henry Layard 1817-1895
- Sir Max Edgar Lucien Mallowan 1904-1978



















#### South West and Central Palaces





## Ziggurat





## Temples





## Fort Shalmaneser





Fig. 92. Plan, elevation and reconstruction of the west gate.

## Fort Shalmaneser





#### Residential Kalhu



## Two Types of Tomb





## Finds at Kalhu





## Finds at Kalhu





## Finds at Kalhu