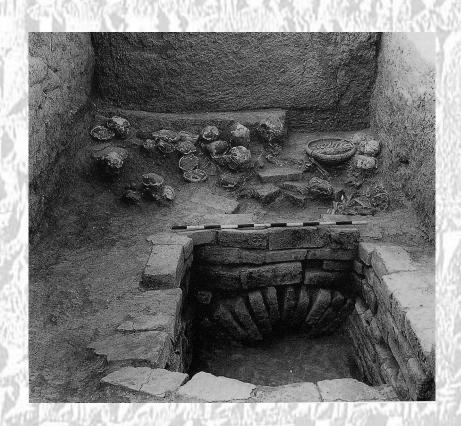

ended revolution, invaded Babylon
- Adad-nerari III
   — Young King, siege in
   Damascus, during early years mother acted
   as regent.
- (Period of decline)
- Tiglath-Pileser III
   – Extremely successful conqueror, greatly extended Assyrian power. Built Central Palace, reformed Assyrian army and removed power of many officials.
- Shalmaneser V

  Heavy taxation leading to rebellion.
- Sargon II

   – Successful ruler, moved capital from Kalhu.

## Archaeology

- Austen Henry Layard 1817-1895
- Sir Max Edgar Lucien Mallowan 1904-1978



















#### South West and Central Palaces





## Ziggurat





## Temples





## Fort Shalmaneser





Fig. 92. Plan, elevation and reconstruction of the west gate.

## Fort Shalmaneser





#### Residential Kalhu



## Two Types of Tomb





## Finds at Kalhu





## Finds at Kalhu





## Finds at Kalhu