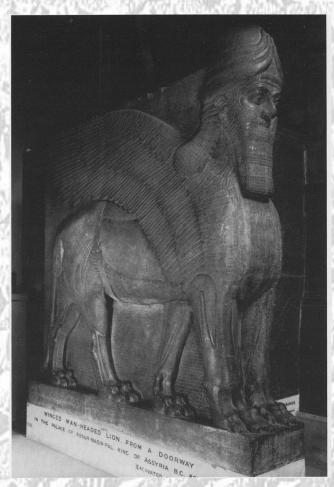

ant



#### Shalmaneser III

- Constructed Nimrud's Ziggurat and Fort Shalmaneser
- Militaristic, 'defeated'
   Damascus' alliance,
   Jehu of Israel, Tyre,
   and many neighboring
   states
- Reign ended in revolution





- Samsi-Adad V

   ended revolution, invaded Babylon
- Adad-nerari III
   — Young King, siege in
   Damascus, during early years mother acted
   as regent.
- (Period of decline)
- Tiglath-Pileser III
   – Extremely successful conqueror, greatly extended Assyrian power. Built Central Palace, reformed Assyrian army and removed power of many officials.
- Shalmaneser V

  Heavy taxation leading to rebellion.
- Sargon II

   – Successful ruler, moved capital from Kalhu.

## Archaeology

- Austen Henry Layard 1817-1895
- Sir Max Edgar Lucien Mallowan 1904-1978



















#### South West and Central Palaces





## Ziggurat





## Temples





## Fort Shalmaneser





Fig. 92. Plan, elevation and reconstruction of the west gate.

## Fort Shalmaneser





#### Residential Kalhu



## Two Types of Tomb





## Finds at Kalhu





## Finds at Kalhu





## Finds at Kalhu