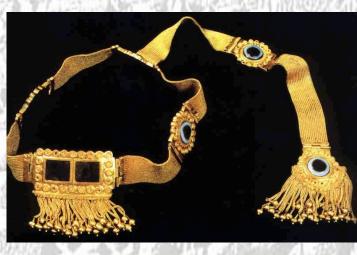

siege in
   Damascus, during early years mother acted
   as regent.
- (Period of decline)
- Tiglath-Pileser III
   – Extremely successful conqueror, greatly extended Assyrian power. Built Central Palace, reformed Assyrian army and removed power of many officials.
- Shalmaneser V

  Heavy taxation leading to rebellion.
- Sargon II

   – Successful ruler, moved capital from Kalhu.

## Archaeology

- Austen Henry Layard 1817-1895
- Sir Max Edgar Lucien Mallowan 1904-1978



















#### South West and Central Palaces





## Ziggurat





## Temples





## Fort Shalmaneser





Fig. 92. Plan, elevation and reconstruction of the west gate.

## Fort Shalmaneser





#### Residential Kalhu



## Two Types of Tomb





## Finds at Kalhu





## Finds at Kalhu





## Finds at Kalhu