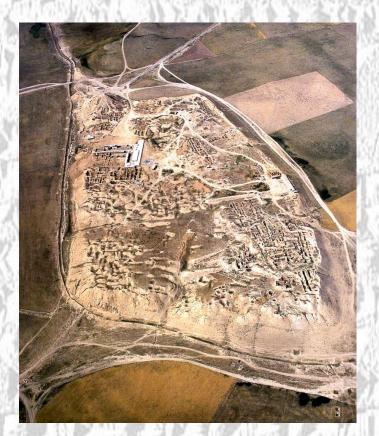

# Kalhu/Nimrud/Calah



Cities and Eyes

Noah Wiener

#### Location



## Site Layout



#### Patti-Hegalli Canal



## Chronology

| • | Shalmaneser I | 1274-1275 BCE