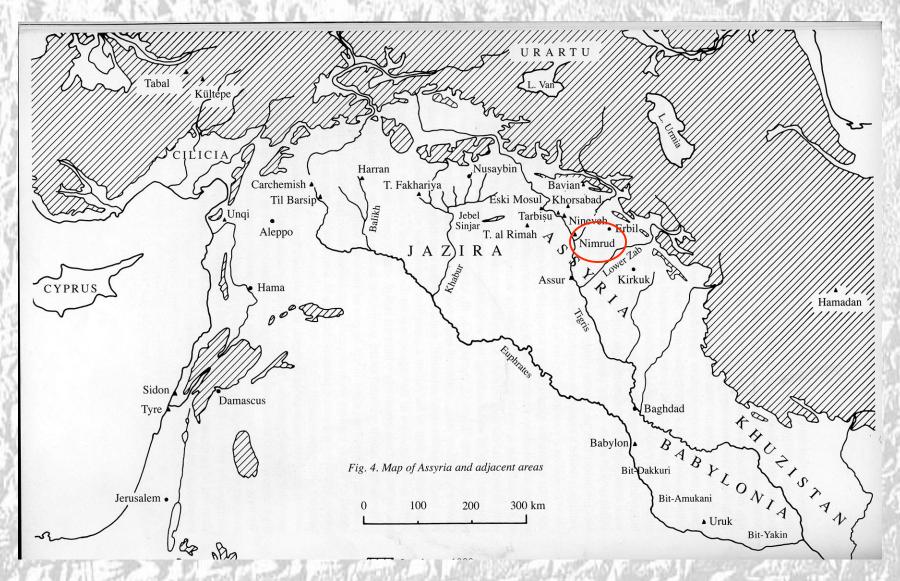

# Kalhu/Nimrud/Calah



Cities and Eyes

Noah Wiener

#### Location



## Site Layout



#### Patti-Hegalli Canal



## Chronology

| • | Shalmaneser I | 1274-1275 BCE