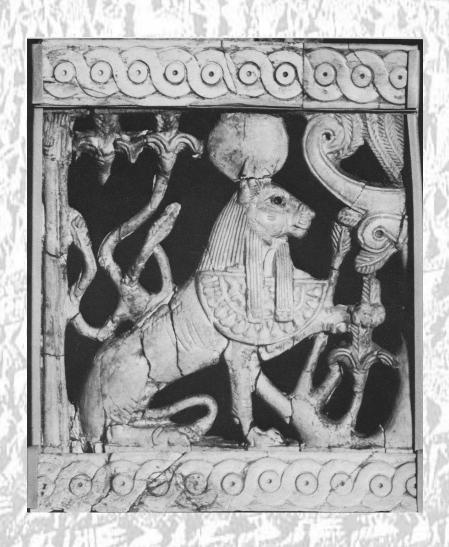

erari III
   — Young King, siege in
   Damascus, during early years mother acted
   as regent.
- (Period of decline)
- Tiglath-Pileser III
   – Extremely successful conqueror, greatly extended Assyrian power. Built Central Palace, reformed Assyrian army and removed power of many officials.
- Shalmaneser V

  Heavy taxation leading to rebellion.
- Sargon II

   – Successful ruler, moved capital from Kalhu.

## Archaeology

- Austen Henry Layard 1817-1895
- Sir Max Edgar Lucien Mallowan 1904-1978



















#### South West and Central Palaces





## Ziggurat





## Temples





## Fort Shalmaneser





Fig. 92. Plan, elevation and reconstruction of the west gate.

## Fort Shalmaneser





#### Residential Kalhu



## Two Types of Tomb





## Finds at Kalhu





## Finds at Kalhu





## Finds at Kalhu