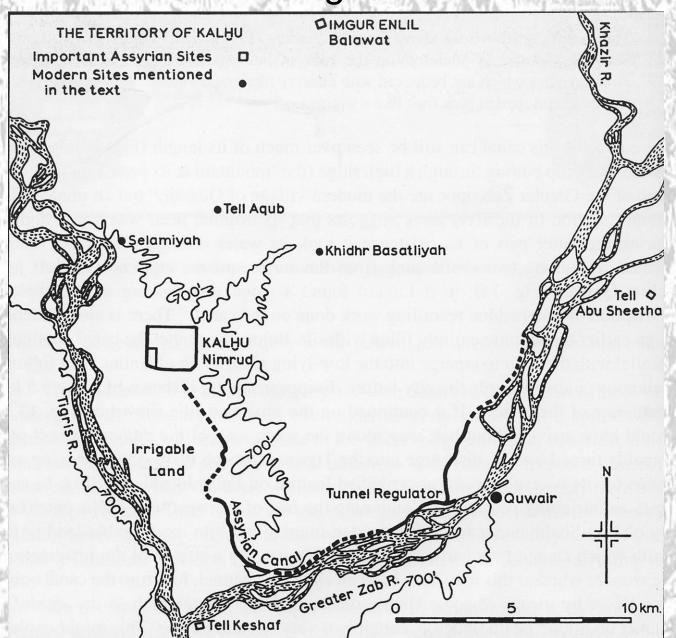

# Kalhu/Nimrud/Calah



Cities and Eyes

Noah Wiener

#### Location



## Site Layout



#### Patti-Hegalli Canal



## Chronology

| • | Shalmaneser I | 1274-1275 BCE