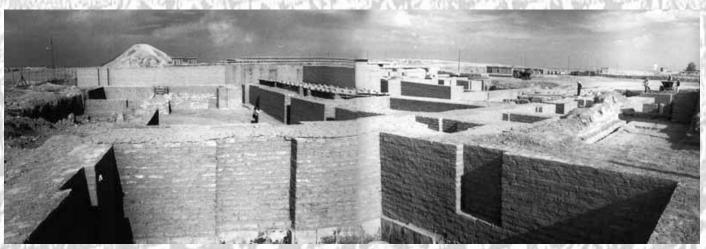

he Levant



#### Shalmaneser III

- Constructed Nimrud's Ziggurat and Fort Shalmaneser
- Militaristic, 'defeated'
   Damascus' alliance,
   Jehu of Israel, Tyre,
   and many neighboring
   states
- Reign ended in revolution





- Samsi-Adad V

   ended revolution, invaded Babylon
- Adad-nerari III
   — Young King, siege in
   Damascus, during early years mother acted
   as regent.
- (Period of decline)
- Tiglath-Pileser III
   – Extremely successful conqueror, greatly extended Assyrian power. Built Central Palace, reformed Assyrian army and removed power of many officials.
- Shalmaneser V

  Heavy taxation leading to rebellion.
- Sargon II

   – Successful ruler, moved capital from Kalhu.

## Archaeology

- Austen Henry Layard 1817-1895
- Sir Max Edgar Lucien Mallowan 1904-1978



















#### South West and Central Palaces





## Ziggurat





## Temples





## Fort Shalmaneser





Fig. 92. Plan, elevation and reconstruction of the west gate.

## Fort Shalmaneser





#### Residential Kalhu



## Two Types of Tomb





## Finds at Kalhu





## Finds at Kalhu





## Finds at Kalhu