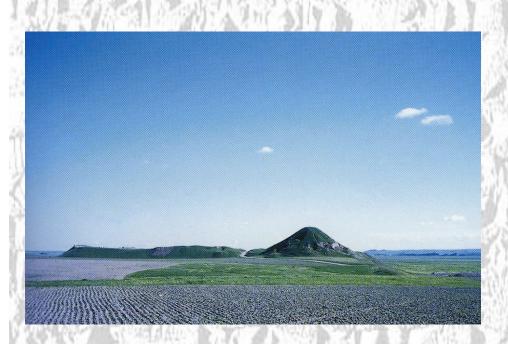

at and Fort Shalmaneser
- Militaristic, 'defeated'
   Damascus' alliance,
   Jehu of Israel, Tyre,
   and many neighboring
   states
- Reign ended in revolution





- Samsi-Adad V

   ended revolution, invaded Babylon
- Adad-nerari III
   — Young King, siege in
   Damascus, during early years mother acted
   as regent.
- (Period of decline)
- Tiglath-Pileser III
   – Extremely successful conqueror, greatly extended Assyrian power. Built Central Palace, reformed Assyrian army and removed power of many officials.
- Shalmaneser V

  Heavy taxation leading to rebellion.
- Sargon II

   – Successful ruler, moved capital from Kalhu.

## Archaeology

- Austen Henry Layard 1817-1895
- Sir Max Edgar Lucien Mallowan 1904-1978



















#### South West and Central Palaces





## Ziggurat





## Temples





## Fort Shalmaneser





Fig. 92. Plan, elevation and reconstruction of the west gate.

## Fort Shalmaneser





#### Residential Kalhu



## Two Types of Tomb





## Finds at Kalhu





## Finds at Kalhu





## Finds at Kalhu