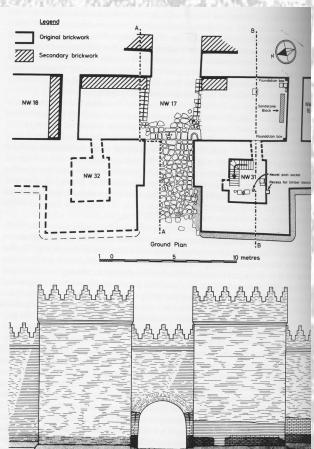

## Fort Shalmaneser

Fig. 92. Plan, elevation and reconstruction of the west gate.