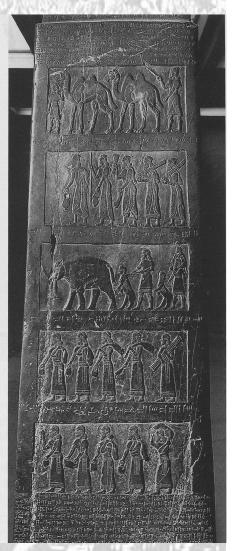

#### Shalmaneser III

- Constructed Nimrud's Ziggurat and Fort Shalmaneser
- Militaristic, 'defeated'
   Damascus' alliance,
   Jehu of Israel, Tyre,
   and many neighboring
   states
- Reign ended in revolution

## Finds at Kalhu