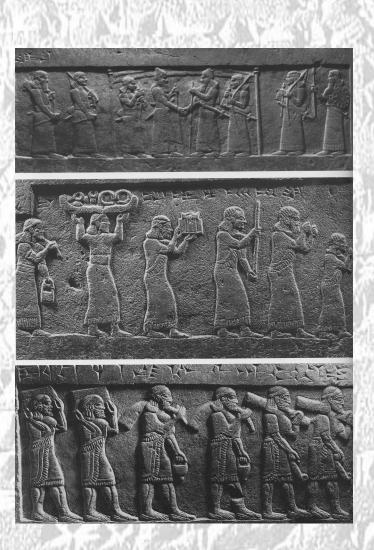

s
- Reign ended in revolution





- Samsi-Adad V

   ended revolution, invaded Babylon
- Adad-nerari III
   — Young King, siege in
   Damascus, during early years mother acted
   as regent.
- (Period of decline)
- Tiglath-Pileser III
   – Extremely successful conqueror, greatly extended Assyrian power. Built Central Palace, reformed Assyrian army and removed power of many officials.
- Shalmaneser V

  Heavy taxation leading to rebellion.
- Sargon II

   – Successful ruler, moved capital from Kalhu.

## Archaeology

- Austen Henry Layard 1817-1895
- Sir Max Edgar Lucien Mallowan 1904-1978



















#### South West and Central Palaces





## Ziggurat





## Temples





## Fort Shalmaneser





Fig. 92. Plan, elevation and reconstruction of the west gate.

## Fort Shalmaneser





#### Residential Kalhu



## Two Types of Tomb





## Finds at Kalhu





## Finds at Kalhu





## Finds at Kalhu