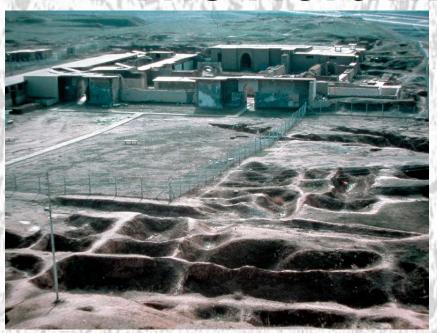

gh the Levant



#### Shalmaneser III

- Constructed Nimrud's Ziggurat and Fort Shalmaneser
- Militaristic, 'defeated'
   Damascus' alliance,
   Jehu of Israel, Tyre,
   and many neighboring
   states
- Reign ended in revolution





- Samsi-Adad V

   ended revolution, invaded Babylon
- Adad-nerari III
   — Young King, siege in
   Damascus, during early years mother acted
   as regent.
- (Period of decline)
- Tiglath-Pileser III
   – Extremely successful conqueror, greatly extended Assyrian power. Built Central Palace, reformed Assyrian army and removed power of many officials.
- Shalmaneser V

  Heavy taxation leading to rebellion.
- Sargon II

   – Successful ruler, moved capital from Kalhu.

## Archaeology

- Austen Henry Layard 1817-1895
- Sir Max Edgar Lucien Mallowan 1904-1978



















#### South West and Central Palaces





## Ziggurat





## Temples





## Fort Shalmaneser





Fig. 92. Plan, elevation and reconstruction of the west gate.

## Fort Shalmaneser





#### Residential Kalhu



## Two Types of Tomb





## Finds at Kalhu





## Finds at Kalhu





## Finds at Kalhu