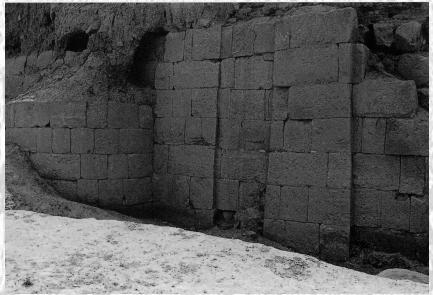

and Fort Shalmaneser
- Militaristic, 'defeated'
   Damascus' alliance,
   Jehu of Israel, Tyre,
   and many neighboring
   states
- Reign ended in revolution





- Samsi-Adad V

   ended revolution, invaded Babylon
- Adad-nerari III
   — Young King, siege in
   Damascus, during early years mother acted
   as regent.
- (Period of decline)
- Tiglath-Pileser III
   – Extremely successful conqueror, greatly extended Assyrian power. Built Central Palace, reformed Assyrian army and removed power of many officials.
- Shalmaneser V

  Heavy taxation leading to rebellion.
- Sargon II

   – Successful ruler, moved capital from Kalhu.

## Archaeology

- Austen Henry Layard 1817-1895
- Sir Max Edgar Lucien Mallowan 1904-1978



















#### South West and Central Palaces





## Ziggurat





## Temples





## Fort Shalmaneser





Fig. 92. Plan, elevation and reconstruction of the west gate.

## Fort Shalmaneser





#### Residential Kalhu



## Two Types of Tomb





## Finds at Kalhu





## Finds at Kalhu





## Finds at Kalhu