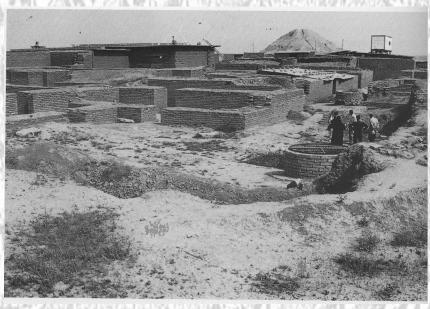

the Levant



#### Shalmaneser III

- Constructed Nimrud's Ziggurat and Fort Shalmaneser
- Militaristic, 'defeated'
   Damascus' alliance,
   Jehu of Israel, Tyre,
   and many neighboring
   states
- Reign ended in revolution





- Samsi-Adad V

   ended revolution, invaded Babylon
- Adad-nerari III
   — Young King, siege in
   Damascus, during early years mother acted
   as regent.
- (Period of decline)
- Tiglath-Pileser III
   – Extremely successful conqueror, greatly extended Assyrian power. Built Central Palace, reformed Assyrian army and removed power of many officials.
- Shalmaneser V

  Heavy taxation leading to rebellion.
- Sargon II

   – Successful ruler, moved capital from Kalhu.

## Archaeology

- Austen Henry Layard 1817-1895
- Sir Max Edgar Lucien Mallowan 1904-1978



















#### South West and Central Palaces





## Ziggurat





## Temples





## Fort Shalmaneser





Fig. 92. Plan, elevation and reconstruction of the west gate.

## Fort Shalmaneser





#### Residential Kalhu



## Two Types of Tomb





## Finds at Kalhu





## Finds at Kalhu





## Finds at Kalhu