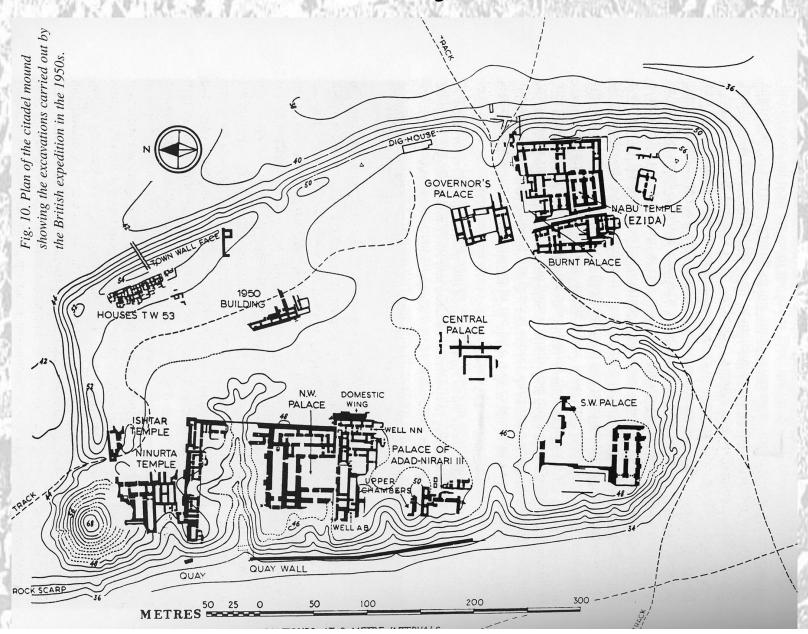

## Site Layout

#### South West and Central Palaces

## Ziggurat

## Temples

## Fort Shalmaneser

Fig. 92. Plan, elevation and reconstruction of the west gate.

## Fort Shalmaneser