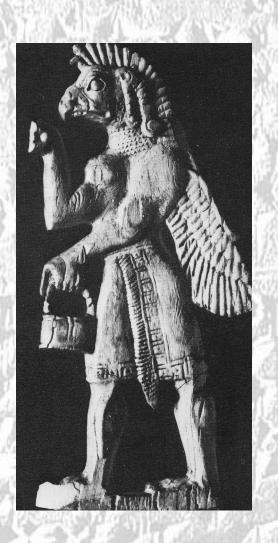

aded Babylon
- Adad-nerari III
   — Young King, siege in
   Damascus, during early years mother acted
   as regent.
- (Period of decline)
- Tiglath-Pileser III
   – Extremely successful conqueror, greatly extended Assyrian power. Built Central Palace, reformed Assyrian army and removed power of many officials.
- Shalmaneser V

  Heavy taxation leading to rebellion.
- Sargon II

   – Successful ruler, moved capital from Kalhu.

## Archaeology

- Austen Henry Layard 1817-1895
- Sir Max Edgar Lucien Mallowan 1904-1978



















#### South West and Central Palaces





## Ziggurat





## Temples





## Fort Shalmaneser





Fig. 92. Plan, elevation and reconstruction of the west gate.

## Fort Shalmaneser





#### Residential Kalhu



## Two Types of Tomb





## Finds at Kalhu





## Finds at Kalhu





## Finds at Kalhu