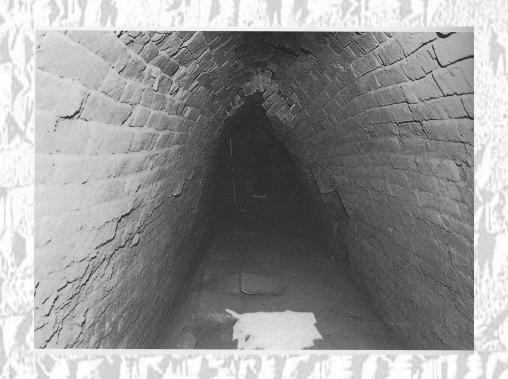

t



#### Shalmaneser III

- Constructed Nimrud's Ziggurat and Fort Shalmaneser
- Militaristic, 'defeated'
   Damascus' alliance,
   Jehu of Israel, Tyre,
   and many neighboring
   states
- Reign ended in revolution





- Samsi-Adad V

   ended revolution, invaded Babylon
- Adad-nerari III
   — Young King, siege in
   Damascus, during early years mother acted
   as regent.
- (Period of decline)
- Tiglath-Pileser III
   – Extremely successful conqueror, greatly extended Assyrian power. Built Central Palace, reformed Assyrian army and removed power of many officials.
- Shalmaneser V

  Heavy taxation leading to rebellion.
- Sargon II

   – Successful ruler, moved capital from Kalhu.

## Archaeology

- Austen Henry Layard 1817-1895
- Sir Max Edgar Lucien Mallowan 1904-1978



















#### South West and Central Palaces





## Ziggurat





## Temples





## Fort Shalmaneser





Fig. 92. Plan, elevation and reconstruction of the west gate.

## Fort Shalmaneser





#### Residential Kalhu



## Two Types of Tomb





## Finds at Kalhu





## Finds at Kalhu





## Finds at Kalhu