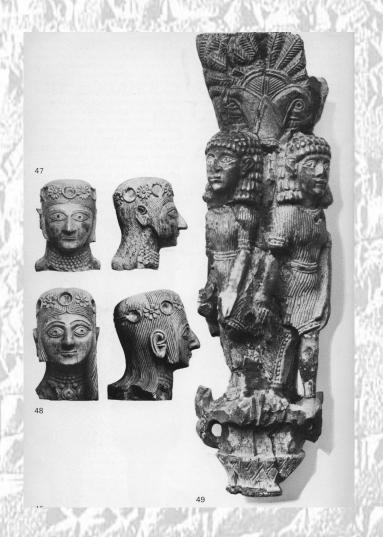

ari III
   — Young King, siege in
   Damascus, during early years mother acted
   as regent.
- (Period of decline)
- Tiglath-Pileser III
   – Extremely successful conqueror, greatly extended Assyrian power. Built Central Palace, reformed Assyrian army and removed power of many officials.
- Shalmaneser V

  Heavy taxation leading to rebellion.
- Sargon II

   – Successful ruler, moved capital from Kalhu.

## Archaeology

- Austen Henry Layard 1817-1895
- Sir Max Edgar Lucien Mallowan 1904-1978



















#### South West and Central Palaces





## Ziggurat





## Temples





## Fort Shalmaneser





Fig. 92. Plan, elevation and reconstruction of the west gate.

## Fort Shalmaneser





#### Residential Kalhu



## Two Types of Tomb





## Finds at Kalhu





## Finds at Kalhu





## Finds at Kalhu