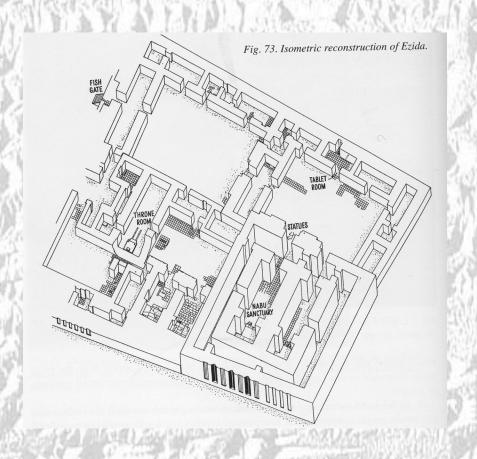

maneser
- Militaristic, 'defeated'
   Damascus' alliance,
   Jehu of Israel, Tyre,
   and many neighboring
   states
- Reign ended in revolution





- Samsi-Adad V

   ended revolution, invaded Babylon
- Adad-nerari III
   — Young King, siege in
   Damascus, during early years mother acted
   as regent.
- (Period of decline)
- Tiglath-Pileser III
   – Extremely successful conqueror, greatly extended Assyrian power. Built Central Palace, reformed Assyrian army and removed power of many officials.
- Shalmaneser V

  Heavy taxation leading to rebellion.
- Sargon II

   – Successful ruler, moved capital from Kalhu.

## Archaeology

- Austen Henry Layard 1817-1895
- Sir Max Edgar Lucien Mallowan 1904-1978



















#### South West and Central Palaces





## Ziggurat





## Temples





## Fort Shalmaneser





Fig. 92. Plan, elevation and reconstruction of the west gate.

## Fort Shalmaneser





#### Residential Kalhu



## Two Types of Tomb





## Finds at Kalhu





## Finds at Kalhu





## Finds at Kalhu