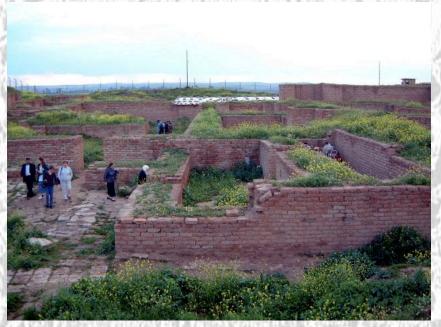

d Nimrud's Ziggurat and Fort Shalmaneser
- Militaristic, 'defeated'
   Damascus' alliance,
   Jehu of Israel, Tyre,
   and many neighboring
   states
- Reign ended in revolution





- Samsi-Adad V

   ended revolution, invaded Babylon
- Adad-nerari III
   — Young King, siege in
   Damascus, during early years mother acted
   as regent.
- (Period of decline)
- Tiglath-Pileser III
   – Extremely successful conqueror, greatly extended Assyrian power. Built Central Palace, reformed Assyrian army and removed power of many officials.
- Shalmaneser V

  Heavy taxation leading to rebellion.
- Sargon II

   – Successful ruler, moved capital from Kalhu.

## Archaeology

- Austen Henry Layard 1817-1895
- Sir Max Edgar Lucien Mallowan 1904-1978



















#### South West and Central Palaces





## Ziggurat





## Temples





## Fort Shalmaneser





Fig. 92. Plan, elevation and reconstruction of the west gate.

## Fort Shalmaneser





#### Residential Kalhu



## Two Types of Tomb





## Finds at Kalhu





## Finds at Kalhu





## Finds at Kalhu