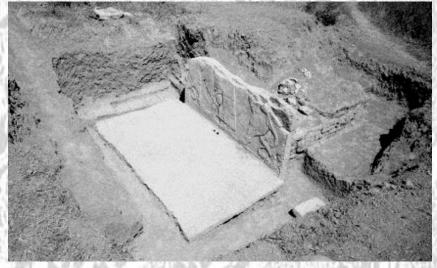

Nimrud's Ziggurat and Fort Shalmaneser
- Militaristic, 'defeated'
   Damascus' alliance,
   Jehu of Israel, Tyre,
   and many neighboring
   states
- Reign ended in revolution





- Samsi-Adad V

   ended revolution, invaded Babylon
- Adad-nerari III
   — Young King, siege in
   Damascus, during early years mother acted
   as regent.
- (Period of decline)
- Tiglath-Pileser III
   – Extremely successful conqueror, greatly extended Assyrian power. Built Central Palace, reformed Assyrian army and removed power of many officials.
- Shalmaneser V

  Heavy taxation leading to rebellion.
- Sargon II

   – Successful ruler, moved capital from Kalhu.

## Archaeology

- Austen Henry Layard 1817-1895
- Sir Max Edgar Lucien Mallowan 1904-1978



















#### South West and Central Palaces





## Ziggurat





## Temples





## Fort Shalmaneser





Fig. 92. Plan, elevation and reconstruction of the west gate.

## Fort Shalmaneser





#### Residential Kalhu



## Two Types of Tomb





## Finds at Kalhu





## Finds at Kalhu





## Finds at Kalhu