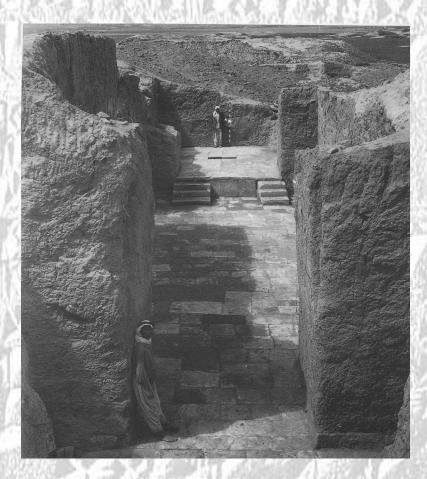

neser
- Militaristic, 'defeated'
   Damascus' alliance,
   Jehu of Israel, Tyre,
   and many neighboring
   states
- Reign ended in revolution





- Samsi-Adad V

   ended revolution, invaded Babylon
- Adad-nerari III
   — Young King, siege in
   Damascus, during early years mother acted
   as regent.
- (Period of decline)
- Tiglath-Pileser III
   – Extremely successful conqueror, greatly extended Assyrian power. Built Central Palace, reformed Assyrian army and removed power of many officials.
- Shalmaneser V

  Heavy taxation leading to rebellion.
- Sargon II

   – Successful ruler, moved capital from Kalhu.

## Archaeology

- Austen Henry Layard 1817-1895
- Sir Max Edgar Lucien Mallowan 1904-1978



















#### South West and Central Palaces





## Ziggurat





## Temples





## Fort Shalmaneser





Fig. 92. Plan, elevation and reconstruction of the west gate.

## Fort Shalmaneser





#### Residential Kalhu



## Two Types of Tomb





## Finds at Kalhu





## Finds at Kalhu





## Finds at Kalhu