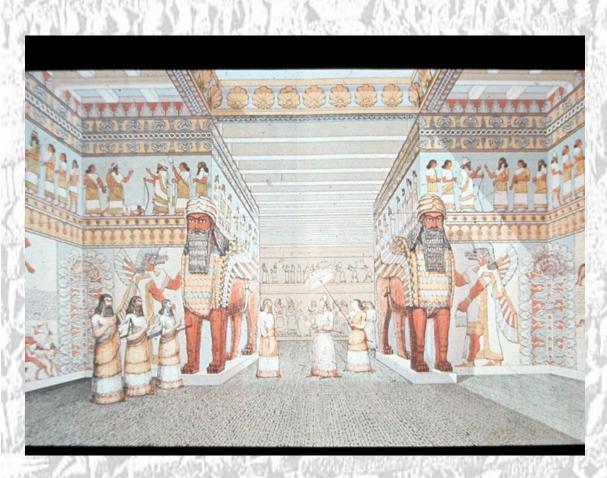

evant



#### Shalmaneser III

- Constructed Nimrud's Ziggurat and Fort Shalmaneser
- Militaristic, 'defeated'
   Damascus' alliance,
   Jehu of Israel, Tyre,
   and many neighboring
   states
- Reign ended in revolution





- Samsi-Adad V

   ended revolution, invaded Babylon
- Adad-nerari III
   — Young King, siege in
   Damascus, during early years mother acted
   as regent.
- (Period of decline)
- Tiglath-Pileser III
   – Extremely successful conqueror, greatly extended Assyrian power. Built Central Palace, reformed Assyrian army and removed power of many officials.
- Shalmaneser V

  Heavy taxation leading to rebellion.
- Sargon II

   – Successful ruler, moved capital from Kalhu.

## Archaeology

- Austen Henry Layard 1817-1895
- Sir Max Edgar Lucien Mallowan 1904-1978



















#### South West and Central Palaces





## Ziggurat





## Temples





## Fort Shalmaneser





Fig. 92. Plan, elevation and reconstruction of the west gate.

## Fort Shalmaneser





#### Residential Kalhu



## Two Types of Tomb





## Finds at Kalhu





## Finds at Kalhu





## Finds at Kalhu