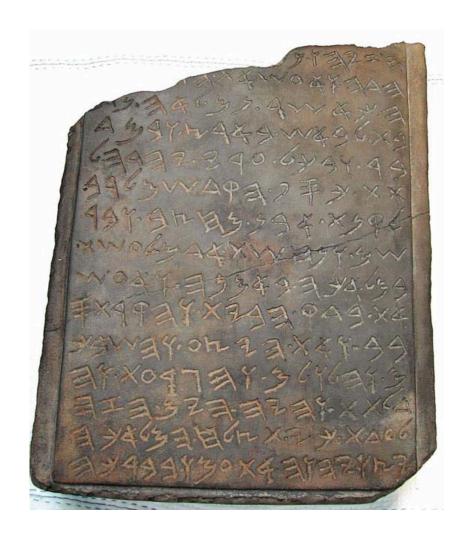

#### the james ossuary

"James, son of Joseph, brother of Jesus."

Fig. 4: Drawing of Jehoash Inscription (Christopher A. Rollston)

Scientific Analysis of **Biblical Artifacts** 