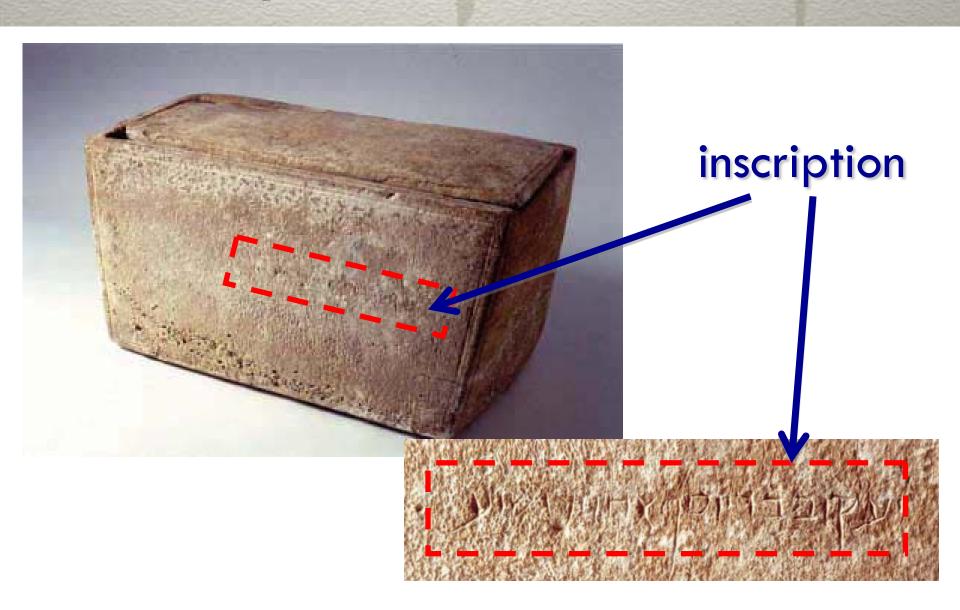

#### the james ossuary

"James, son of Joseph, brother of Jesus."

- Academic panels
- Expert opinions
- Curatorial authority
- Books
- Discovery Channel

#### the james ossuary

"James, son of Joseph, brother of Jesus."

The Jerusalem COVERING ISRAEL, THE MIDDLE EAST & THE JEWISH WORLD

ON THE LEBANESE BORDER, A WINE IS BORN FERTILITY SCIENCE CONQUERS ITS HALAKHIC ISSUES