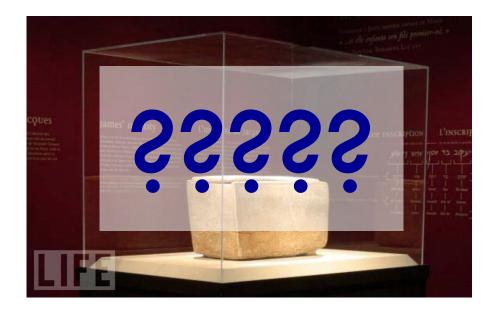

#### the james ossuary

"James, son of Joseph, brother of Jesus."

- Academic panels
- Expert opinions
- Curatorial authority
- Books
- Discovery Channel

#### the james ossuary

"James, son of Joseph, brother of Jesus."

The Jerusalem COVERING ISRAEL, THE MIDDLE EAST & THE JEWISH WORLD

ON THE LEBANESE BORDER, A WINE IS BORN FERTILITY SCIENCE CONQUERS ITS HALAKHIC ISSUES

#### the james ossuary

"James, son of Joseph, brother of Jesus."

Fig. 4: Drawing of Jehoash Inscription (Christopher A. Rollston)

Scientific Analysis of **Biblical Artifacts** 