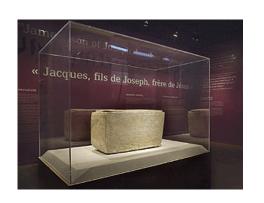

#### the james ossuary

"James, son of Joseph, brother of Jesus."

- Academic panels
- Expert opinions
- Curatorial authority
- Books
- Discovery Channel

#### the james ossuary

"James, son of Joseph, brother of Jesus."

The Jerusalem COVERING ISRAEL, THE MIDDLE EAST & THE JEWISH WORLD

ON THE LEBANESE BORDER, A WINE IS BORN FERTILITY SCIENCE CONQUERS ITS HALAKHIC ISSUES

#### the james ossuary

"James, son of Joseph, brother of Jesus."

Fig. 4: Drawing of Jehoash Inscription (Christopher A. Rollston)

Scientific Analysis of **Biblical Artifacts** 