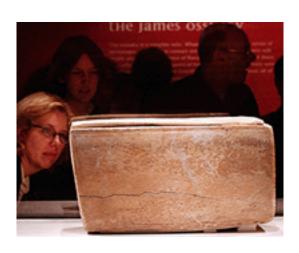

#### the james ossuary

"James, son of Joseph, brother of Jesus."

- Academic panels
- Expert opinions
- Curatorial authority
- Books
- Discovery Channel

#### the james ossuary

"James, son of Joseph, brother of Jesus."

The Jerusalem COVERING ISRAEL, THE MIDDLE EAST & THE JEWISH WORLD

ON THE LEBANESE BORDER, A WINE IS BORN FERTILITY SCIENCE CONQUERS ITS HALAKHIC ISSUES

#### the james ossuary

"James, son of Joseph, brother of Jesus."

Fig. 4: Drawing of Jehoash Inscription (Christopher A. Rollston)

Scientific Analysis of **Biblical Artifacts** 