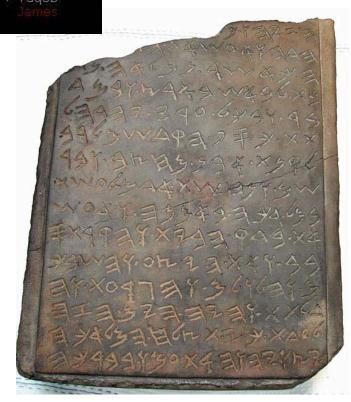

#### the james ossuary

"James, son of Joseph, brother of Jesus."

Fig. 4: Drawing of Jehoash Inscription (Christopher A. Rollston)

Scientific Analysis of **Biblical Artifacts** 