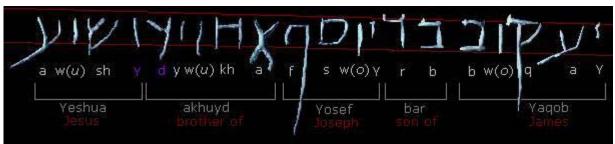

#### the james ossuary

"James, son of Joseph, brother of Jesus."

- Academic panels
- Expert opinions
- Curatorial authority
- Books
- Discovery Channel

#### the james ossuary

"James, son of Joseph, brother of Jesus."

The Jerusalem COVERING ISRAEL, THE MIDDLE EAST & THE JEWISH WORLD

ON THE LEBANESE BORDER, A WINE IS BORN FERTILITY SCIENCE CONQUERS ITS HALAKHIC ISSUES