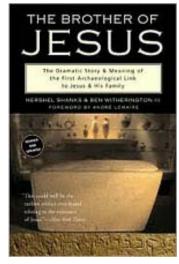

#### the james ossuary

"James, son of Joseph, brother of Jesus."

- Academic panels
- Expert opinions
- Curatorial authority
- Books
- Discovery Channel

#### the james ossuary

"James, son of Joseph, brother of Jesus."

The Jerusalem COVERING ISRAEL, THE MIDDLE EAST & THE JEWISH WORLD

ON THE LEBANESE BORDER, A WINE IS BORN FERTILITY SCIENCE CONQUERS ITS HALAKHIC ISSUES