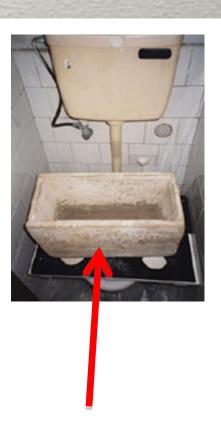

#### the james ossuary

"James, son of Joseph, brother of Jesus."

- Academic panels
- Expert opinions
- Curatorial authority
- Books
- Discovery Channel

#### the james ossuary

"James, son of Joseph, brother of Jesus."

The Jerusalem COVERING ISRAEL, THE MIDDLE EAST & THE JEWISH WORLD

ON THE LEBANESE BORDER, A WINE IS BORN FERTILITY SCIENCE CONQUERS ITS HALAKHIC ISSUES