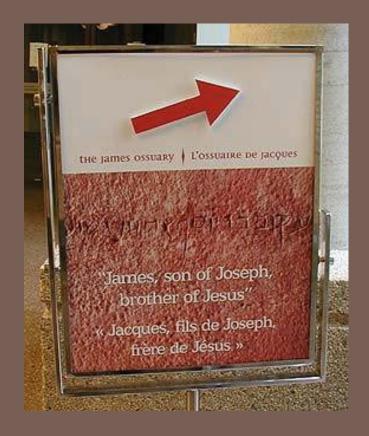

#### the james ossuary

"James, son of Joseph, brother of Jesus."

- Academic panels
- Expert opinions
- Curatorial authority
- Books
- Discovery Channel

#### the james ossuary

"James, son of Joseph, brother of Jesus."

The Jerusalem COVERING ISRAEL, THE MIDDLE EAST & THE JEWISH WORLD

ON THE LEBANESE BORDER, A WINE IS BORN FERTILITY SCIENCE CONQUERS ITS HALAKHIC ISSUES

#### the james ossuary

"James, son of Joseph, brother of Jesus."

Fig. 4: Drawing of Jehoash Inscription (Christopher A. Rollston)

Scientific Analysis of **Biblical Artifacts** 