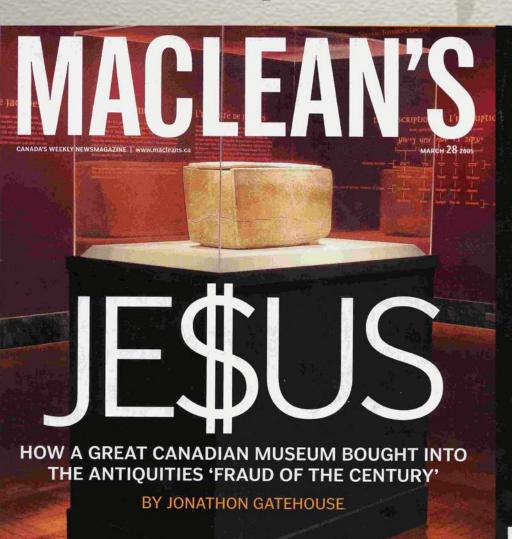

#### the james ossuary

"James, son of Joseph, brother of Jesus."

- Academic panels
- Expert opinions
- Curatorial authority
- Books
- Discovery Channel

#### the james ossuary

"James, son of Joseph, brother of Jesus."

The Jerusalem COVERING ISRAEL, THE MIDDLE EAST & THE JEWISH WORLD

ON THE LEBANESE BORDER, A WINE IS BORN FERTILITY SCIENCE CONQUERS ITS HALAKHIC ISSUES

#### the james ossuary

"James, son of Joseph, brother of Jesus."

Fig. 4: Drawing of Jehoash Inscription (Christopher A. Rollston)

Scientific Analysis of **Biblical Artifacts** 