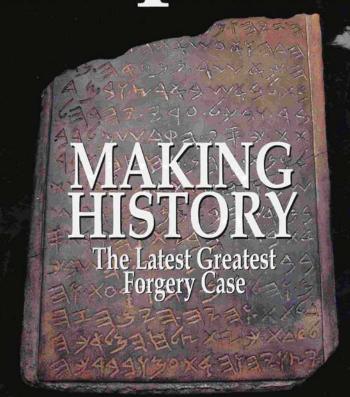

al

A sensation happened in the world of science. Specialists are certain that they found a stone of nonearthly origin hidden under the coffin of Jesus Christ's brother.

Many ufologists, including Russian ones, say that the material of the coffin does not belong to our planet. Dmitry Astrakhantsev, the head of the Ufology and Anomaly Center, said: "Observations and research show that aliens were involved in a lot of things that were happening during biblical times.

## ACT TWO

Oded Golan,





#### the james ossuary

"James, son of Joseph, brother of Jesus."









- Academic panels
- Expert opinions
- Curatorial authority
- Books
- Discovery Channel

#### the james ossuary

"James, son of Joseph, brother of Jesus."



The Jerusalem COVERING ISRAEL, THE MIDDLE EAST & THE JEWISH WORLD





ON THE LEBANESE BORDER, A WINE IS BORN FERTILITY SCIENCE CONQUERS ITS HALAKHIC ISSUES

#### the james ossuary

"James, son of Joseph, brother of Jesus."



Fig. 4: Drawing of Jehoash Inscription (Christopher A. Rollston)







Scientific Analysis of **Biblical Artifacts** 

### ACT THREE



#### The Bible on Trial?











ossuary



### FINAL ACT





Is Anything Real ???