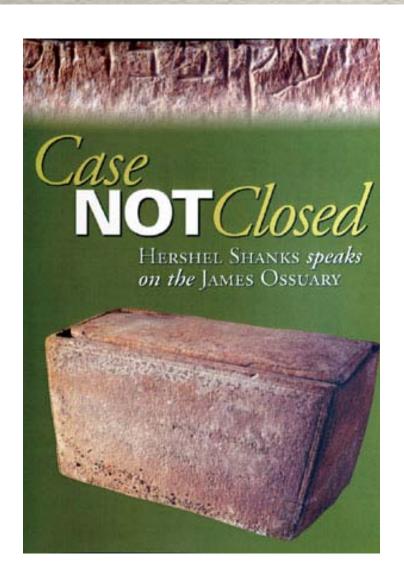

#### the james ossuary

"James, son of Joseph, brother of Jesus."

- Academic panels
- Expert opinions
- Curatorial authority
- Books
- Discovery Channel

#### the james ossuary

"James, son of Joseph, brother of Jesus."

The Jerusalem COVERING ISRAEL, THE MIDDLE EAST & THE JEWISH WORLD

ON THE LEBANESE BORDER, A WINE IS BORN FERTILITY SCIENCE CONQUERS ITS HALAKHIC ISSUES