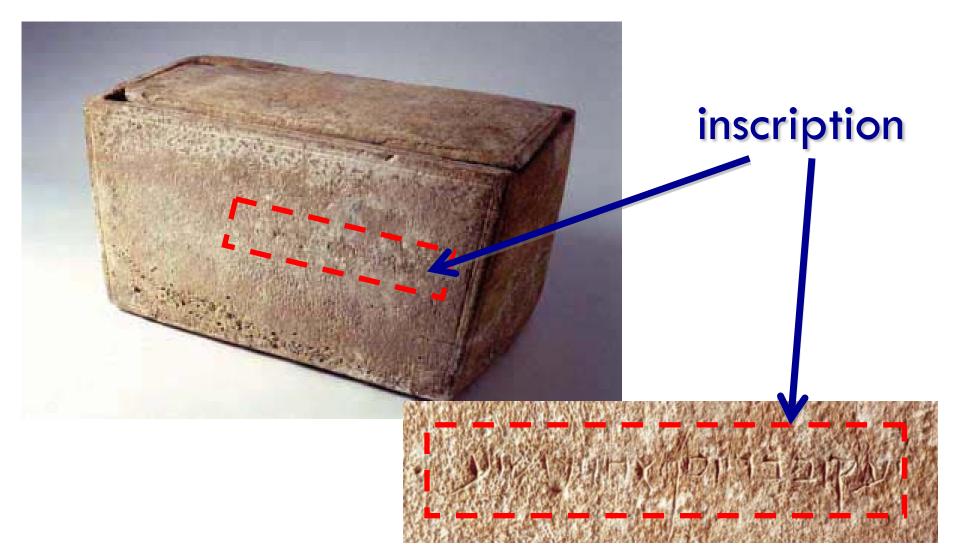

#### the james ossuary

"James, son of Joseph, brother of Jesus."

- Academic panels
- Expert opinions
- Curatorial authority
- Books
- Discovery Channel

#### the james ossuary

"James, son of Joseph, brother of Jesus."

The Jerusalem COVERING ISRAEL, THE MIDDLE EAST & THE JEWISH WORLD

ON THE LEBANESE BORDER, A WINE IS BORN FERTILITY SCIENCE CONQUERS ITS HALAKHIC ISSUES

#### the james ossuary

"James, son of Joseph, brother of Jesus."

Fig. 4: Drawing of Jehoash Inscription (Christopher A. Rollston)

Scientific Analysis of **Biblical Artifacts** 