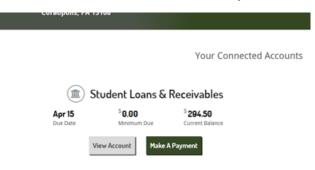

• Your loan accounts through Brown University are now connected to your ECSI Profile. Your School Accounts page will show a tile with your Brown University Student Loan information.

## Step 3: View your loan account details

• Click View Account on the Brown University school tile.

- Your loan account information is organized into tabs:
  - o Account Overview view loan details, next payment due date, scheduled payments
  - o Billing & Payments view statements and payment details
  - Documents view and **complete exit counseling**, view previously completed promissory notes and disclosures
  - History view billing and payment history
  - o Contact Info manage your contact info, add authorization to discuss your loan info with others