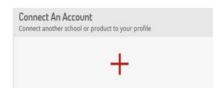

## Step 2: Connect an Account

You WILL need external info to complete this step. (Either your ECSI KEY or your School Code, Account #, and ECSI PIN)

• From the Your School Accounts screen, click the red plus sign located under "Connect An Account".