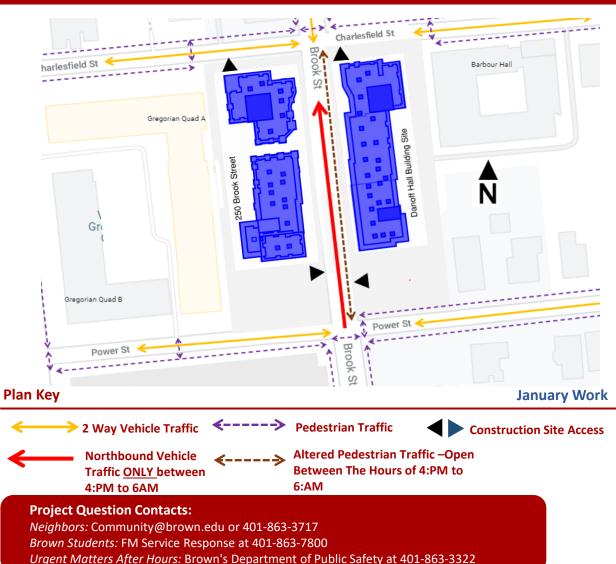

# **CAMPUS MAP**

### Activity for the period of January 16th – January 27th

### **250 Brook Street Building Site**

#### Danoff Hall Building Site

250 Brook Street Building Site:

- Interior fit out work ongoing
- Ongoing envelope construction on all phases including window installation
- Building is weather tight

Danoff Hall Building Site:

- Interior fit out work ongoing
- Ongoing envelope construction on all phases including window installation
- Building is weather tight

Typical weekday working hours are 7:AM – 5:30PM – Weekend hours are 8:AM – 4:30PM when necessary.

Brook Street will be closed to vehicle traffic during work hours Mon – Fri as needed.