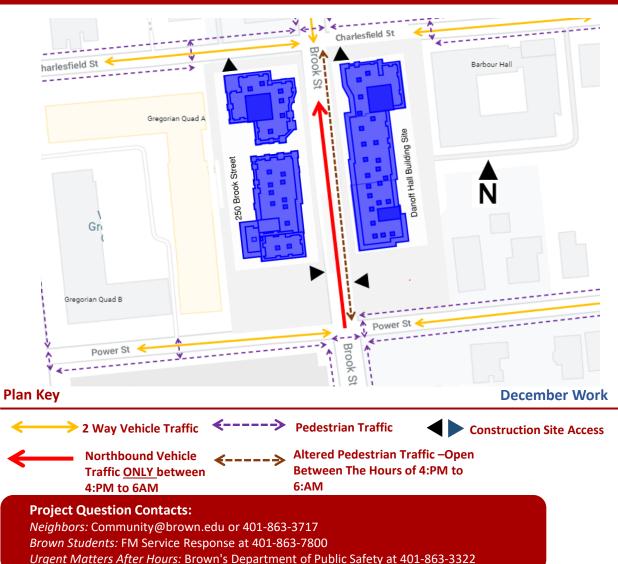

## **CAMPUS MAP**

## Activity for the period of December 5th – December 16th

**250 Brook Street Building Site** 

**Danoff Hall Building Site** 

250 Brook Street Building Site:

- Complete exterior framing and sheathing
- Interior fit out work ongoing
- Roof installation to continue
- Ongoing envelope construction on all phases including window installation

Danoff Hall Building Site:

- Interior fit out work ongoing
- Roof installation to continue
- Ongoing envelope construction on all phases including window installation

Typical weekday working hours are 7:AM – 5:30PM – Weekend hours are 8:AM – 4:30PM when necessary.

Brook Street will be closed to vehicle traffic during work hours Mon – Fri as needed.