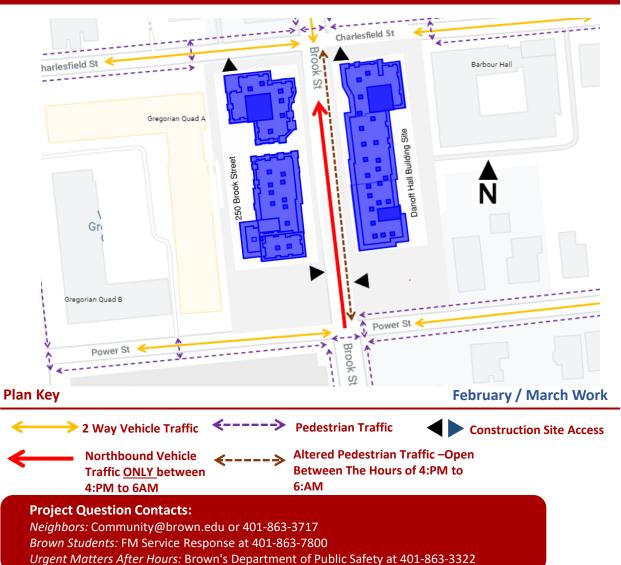

### **250 Brook Street Building Site**

Danoff Hall Building Site

250 Brook Street Building Site:

- Interior fit out work ongoing
- Ongoing envelope construction on all phases including window installation
- Weather permitting, commence site work within the project limits

Danoff Hall Building Site:

- Interior fit out work ongoing
- Ongoing envelope construction on all phases including window installation
- Weather permitting, commence site work within the project limits

Typical weekday working hours are 7:AM – 5:30PM – Weekend hours are 8:AM – 4:30PM when necessary.

Brook Street will be closed to vehicle traffic during work hours Mon – Fri as needed.