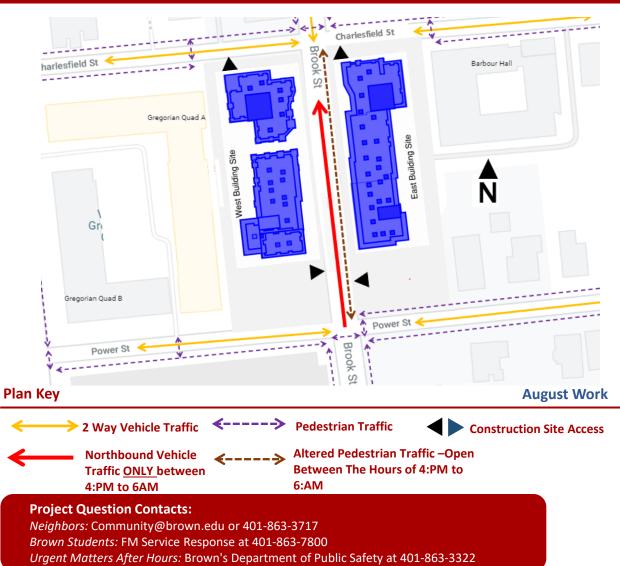

### Activity for the period of August 15th - August 26th

West Building Site (8)

**East Building Site (9)** 

#### Site 8:

- Structural steel and cross laminated timber deck
- Commence exterior framing
- Placement of interior concrete stair

#### Site 9:

- Continue exterior framing
- Continue work on exterior envelope
- Masonry work to continue on north elevation
- Interior fit out work ongoing
- Roof installation to begin

Typical weekday working hours are 7:AM – 5:30PM – Weekend hours are 8:AM – 4:30PM

 Brook Street will be closed to vehicle traffic during work hours Mon – Fri as needed.