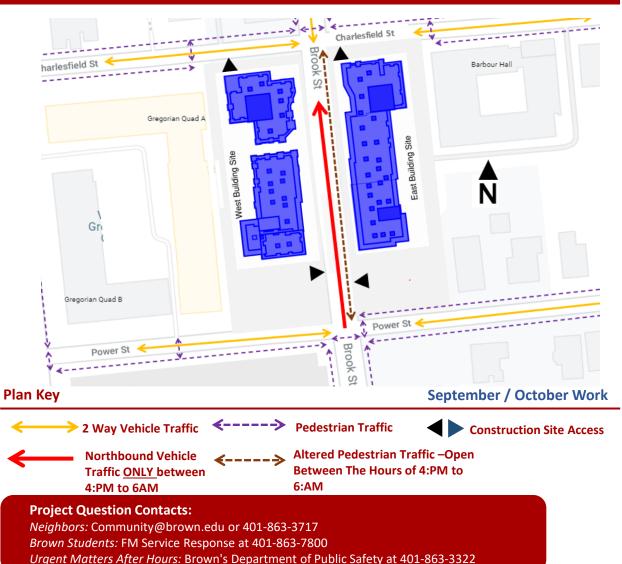

# **CAMPUS MAP**

## Activity for the period of September 26<sup>th</sup> – October 7<sup>th</sup>

West Building Site (8)

East Building Site (9)

### Site 8:

- Continue exterior framing
- Interior fit out work ongoing
- Roof installation to continue
- Masonry work to continue at north elevation

#### Site 9:

- Continue exterior framing
- Continue work on exterior envelope
- Masonry work to continue at west elevation
- Interior fit out work ongoing
- Roof installation including rooftop mechanical equipment to continue

Typical weekday working hours are 7:AM – 5:30PM – Weekend hours are 8:AM – 4:30PM when necessary.

Brook Street will be closed to vehicle traffic during work hours Mon – Fri as needed.