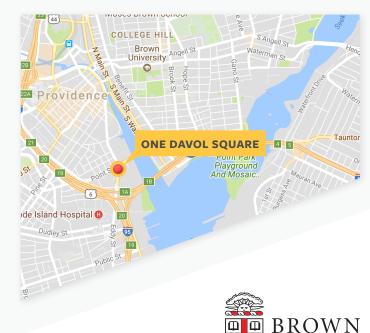

# LOCATOR MAP

The property is located at a major gateway to the city of Providence with immediate access to Interstates 195 and 95. The South Street Landing project (fully occupied) and River House—a 250-bed housing development—are adjacent to One Davol Square. The recent opening of the +/-\$21 Million pedestrian bridge and further development on the Interstate 195 land linking the Jewelry District and the Financial District put One Davol Square at the center of activity in Providence.