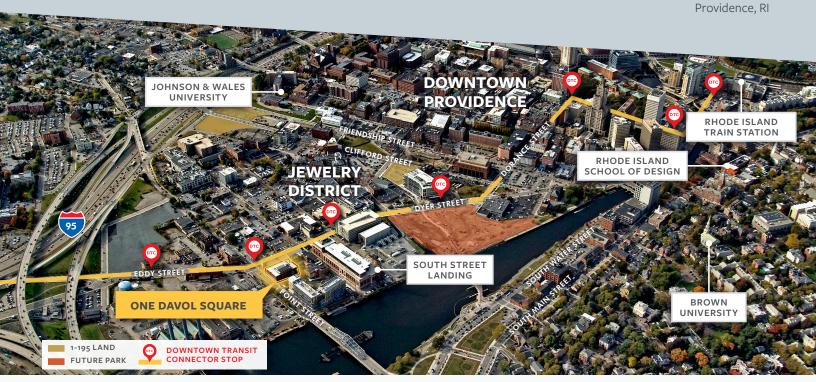

# LOCATOR MAP

The property is located at a major gateway to the city of Providence with immediate access to Interstates 195 and 95. The South Street Landing project (fully occupied) and River House—a 250-bed housing development—are adjacent to One Davol Square. The recent opening of the +/-\$21 Million pedestrian bridge and further development on the Interstate 195 land linking the Jewelry District and the Financial District put One Davol Square at the center of activity in Providence.