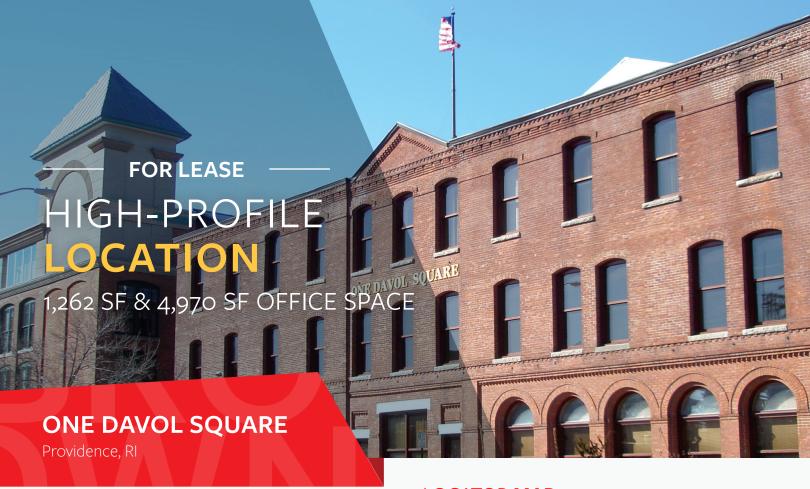

# PROPERTY **DESCRIPTION**

CBRE is pleased to announce the availability of office space for lease at One Davol Square in Providence, Rhode Island. A former mill building that was converted to first class office space, One Davol Square is located in the heart of the Jewelry District (Eddy and Point Streets). The property is in proximity to Brown University Alpert Medical School and both the downtown and the east side of Providence.

### **AVAILABLE**

- Second Floor:
  - Suite 200 4,970 SF
  - Suite 201 1,262 SF
  - \$20.00 SF net of electric and janitorial