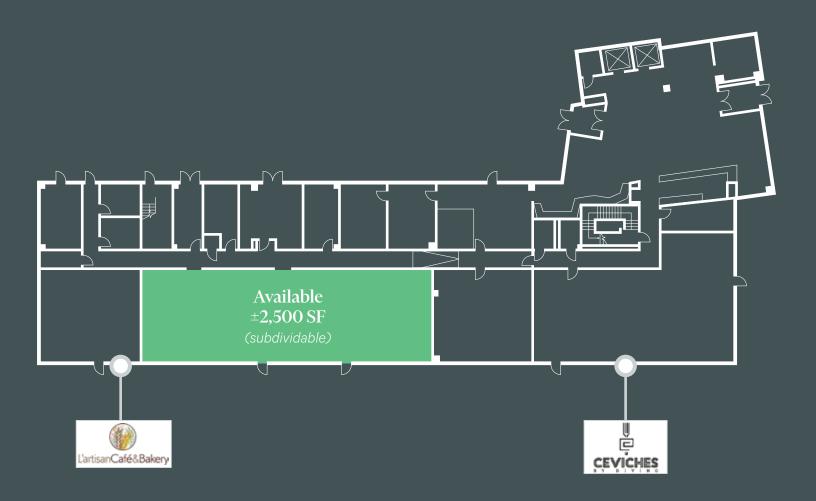

# Last Retail Space at Riverhouse

±2,500 Available

1 Point Street Providence, Rhode Island

## **Features**

- + Brand new construction 174-unit luxury apartment building
- + Join Ceviche Restaurant & L'Artisan Cafe
- + Located at the Gateway to the rapidly growing Innovation District
- + High ceilings and oversized windows
- + ±2,500 SF retail space