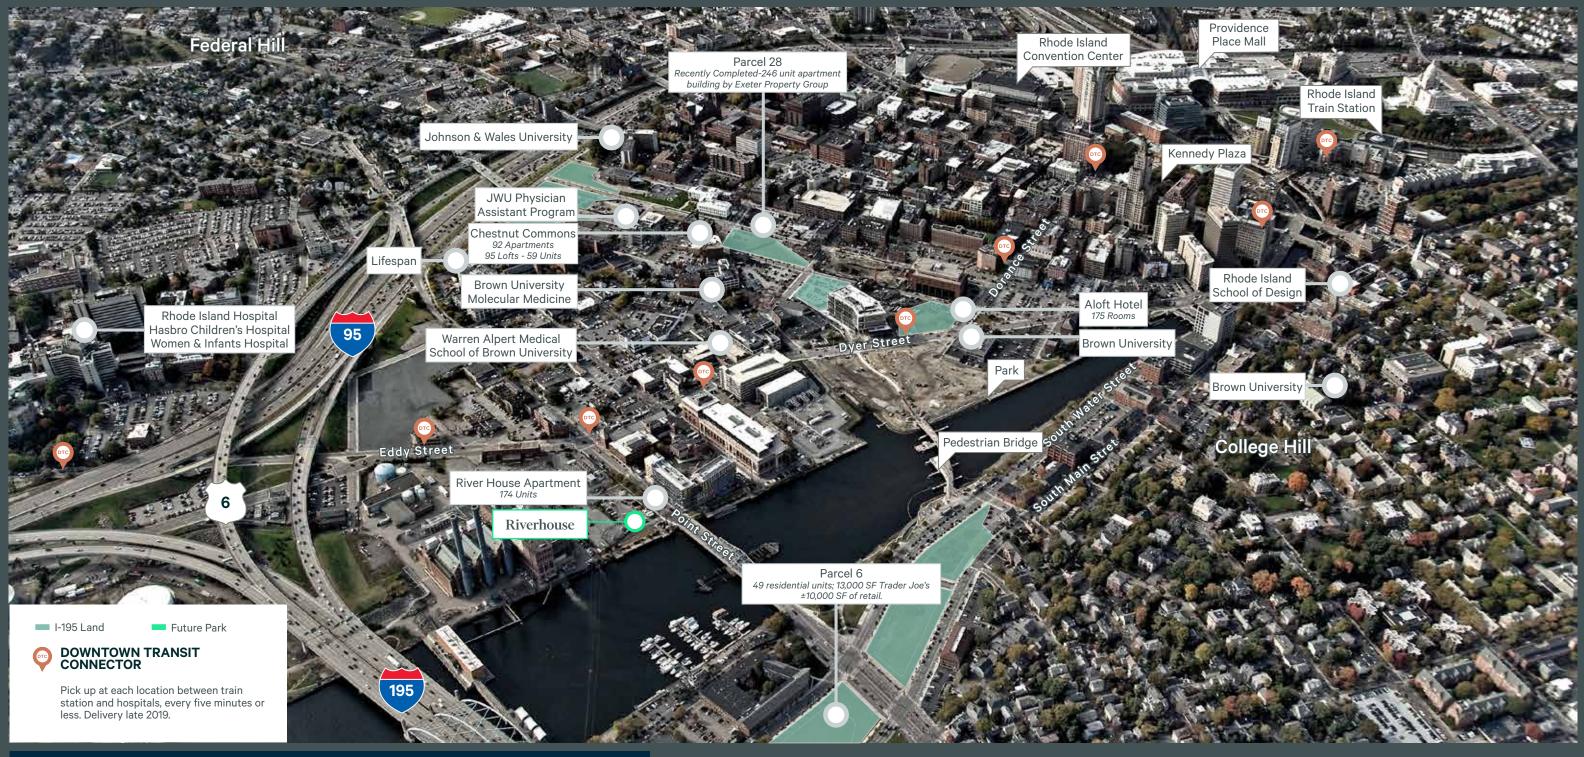

## **Features**

- + Brand new construction 174-unit luxury apartment building
- + Join Ceviche Restaurant & L'Artisan Cafe
- + Located at the Gateway to the rapidly growing Innovation District
- + High ceilings and oversized windows
- + ±2,500 SF retail space