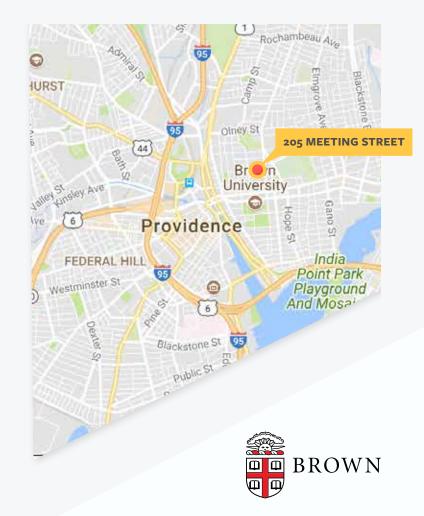

## PROPERTY **DESCRIPTION**

CBRE is pleased to offer up to  $\pm 4,100$  SF of retail or restaurant space for lease at 205 Meeting Street in Providence, Rhode Island. The location is in the heart of the College Hill, which is home to the Brown University retail trade area.

- Up to ±4,100 SF available
- Price: \$21.95/SF net of utilities and cleaning
- ±8 parking spaces
- Strong signage opportunity visible to pedestrians on both sides of the street
- Some of the highest pedestrian and traffic counts in Rhode Island

## LOCATOR MAP











## **CBRE**

© 2019 CBRE, Inc. All rights reserved. This information has been obtained from sources believed reliable, but has not been verified for accuracy or completeness. You should conduct a careful, independent investigation of the property and verify all information. Any reliance on this information is solely at your own risk.

CBRE and the CBRE logo are service marks of CBRE, Inc. All other marks displayed on this document are the property of their respective owners.