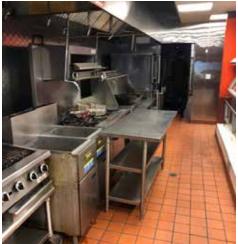

## PROPERTY **DESCRIPTION**

CBRE is pleased to offer up to  $\pm 4,100$  SF of retail or restaurant space for lease at 205 Meeting Street in Providence, Rhode Island. The location is in the heart of the College Hill, which is home to the Brown University retail trade area.

- Up to ±4,100 SF available
- Price: \$21.95/SF net of utilities and cleaning
- ±8 parking spaces
- Strong signage opportunity visible to pedestrians on both sides of the street
- Some of the highest pedestrian and traffic counts in Rhode Island