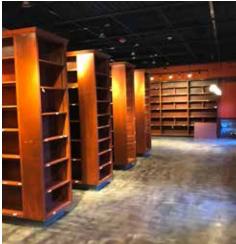

## PROPERTY **DESCRIPTION**

CBRE is pleased to offer up to  $\pm 4,100$  SF of retail or restaurant space for lease at 205 Meeting Street in Providence, Rhode Island. The location is in the heart of the College Hill, which is home to the Brown University retail trade area.

- Up to ±4,100 SF available
- Price: \$21.95/SF net of utilities and cleaning
- ±8 parking spaces
- Strong signage opportunity visible to pedestrians on both sides of the street
- Some of the highest pedestrian and traffic counts in Rhode Island