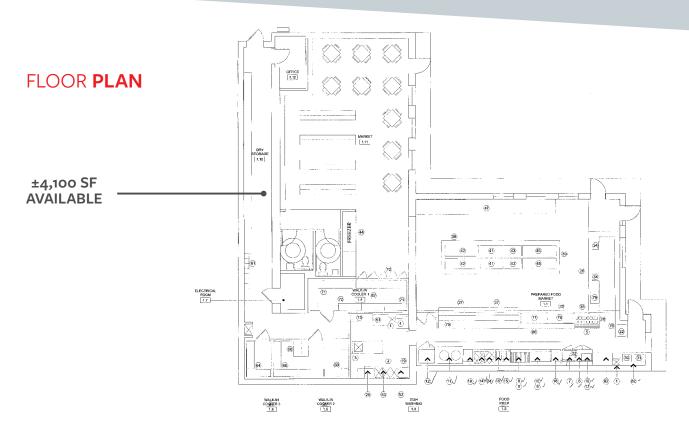

- Up to ±4,100 SF available
- Price: \$21.95/SF net of utilities and cleaning
- ±8 parking spaces
- Strong signage opportunity visible to pedestrians on both sides of the street
- Some of the highest pedestrian and traffic counts in Rhode Island