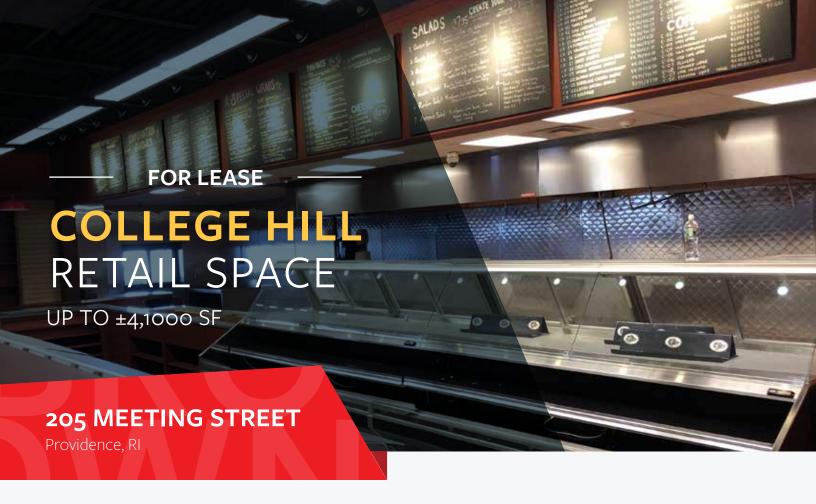

## PROPERTY **DESCRIPTION**

CBRE is pleased to offer up to  $\pm 4,100$  SF of retail or restaurant space for lease at 205 Meeting Street in Providence, Rhode Island. The location is in the heart of the College Hill, which is home to the Brown University retail trade area.

- Up to ±4,100 SF available
- Price: \$21.95/SF net of utilities and cleaning
- ±8 parking spaces
- Strong signage opportunity visible to pedestrians on both sides of the street
- Some of the highest pedestrian and traffic counts in Rhode Island