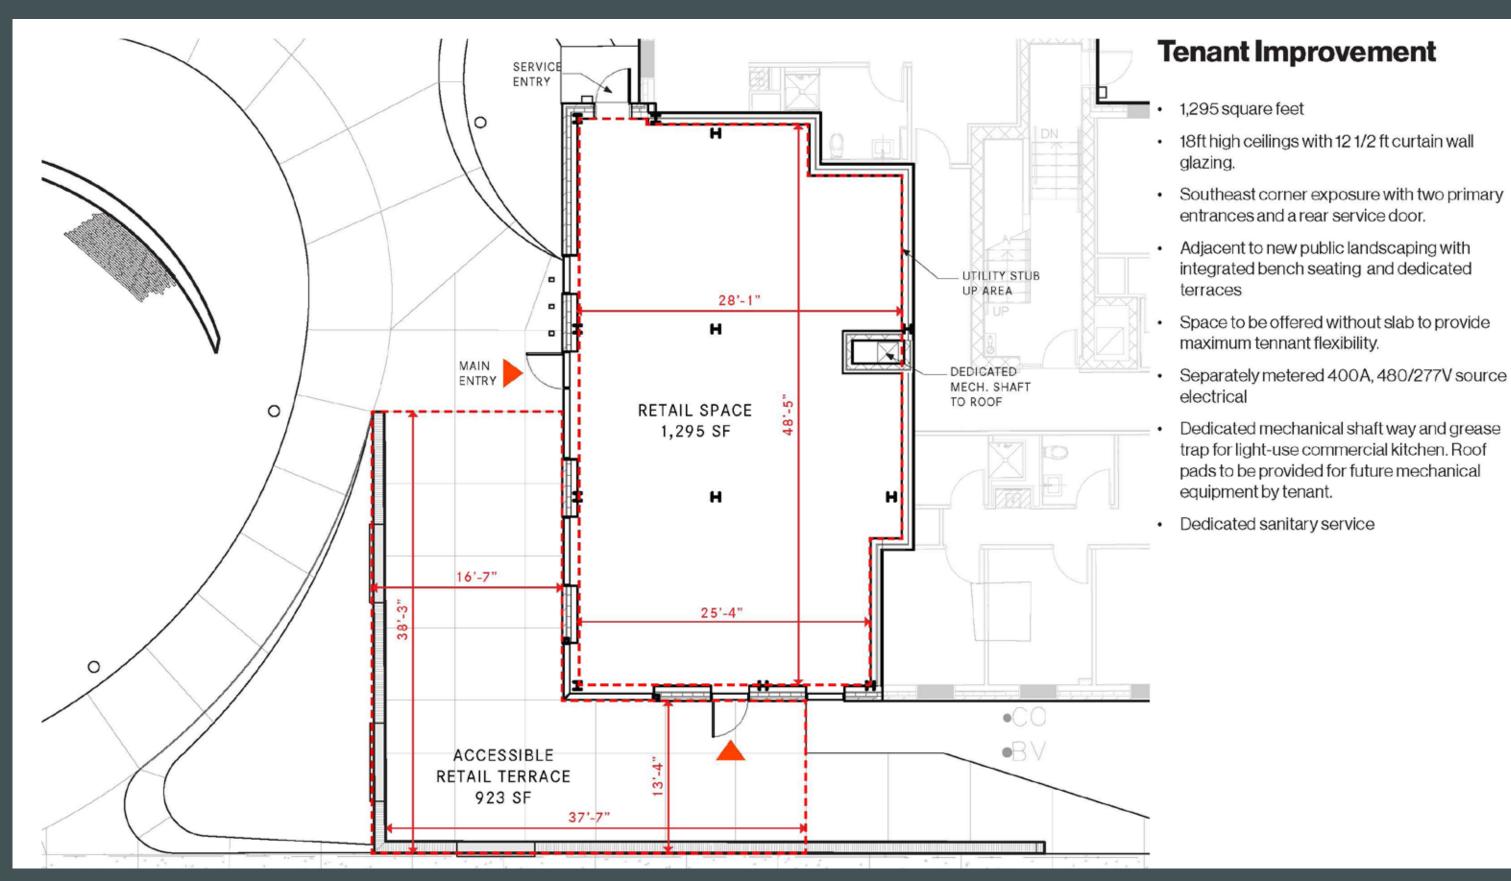

# Retail Opportunity

1,295 SF Restaurant / Retail Space

250 Brook Street
Providence, Rhode Island



For Lease

#### Features

- + Servicing close to 10,000 Undergraduate and Graduate Students
- + Over 4,500 staff and Faculty Employees at Brown University
- + The University attracts over 100,000 visitors per year

| 2022 Demographics        | 0.5 Miles | 1 Mile    | 3 Miles  |
|--------------------------|-----------|-----------|----------|
| Population               | 12,046    | 27,793    | 221,144  |
| Households               | 3,334     | 10,208    | 83,923   |
| Daytime Population       | 18,109    | 69,353    | 263,941  |
| Average Household Income | \$100,218 | \$115,112 | \$83,204 |



## Site Plan



## Floor Plan



## Retail Market



### **Contact Us**

#### Christian Van Horn

Senior Associate +1 401 266 5280 christian.vanhorn@cbre.com

#### Andrew Galvin

Senior Vice President +1 401 330 1911 andrew.galvin@cbre.com

© 2022 CBRE, Inc. All rights reserved. This information has been obtained from sources believed reliable but has not been verified for accuracy or completeness. CBRE, Inc. makes no guarantee, representation or warranty and accepts no responsibility or liability as to the accuracy, completeness, or reliability of the information contained herein. You should conduct a careful, independent investigation of the property and verify all information. Any reliance on this information is solely at your own risk. CBRE and the CBRE logo are service marks of CBRE, Inc. All other marks displayed