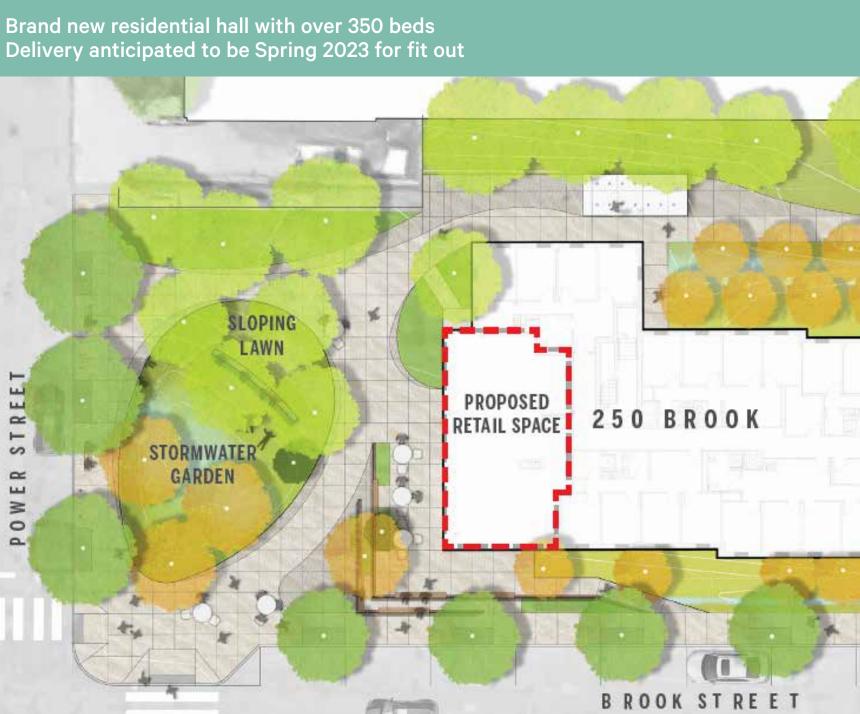

# Retail Opportunity

1,295 SF Restaurant / Retail Space

250 Brook Street
Providence, Rhode Island



For Lease

#### Features

- + Servicing close to 10,000 Undergraduate and Graduate Students
- + Over 4,500 staff and Faculty Employees at Brown University
- + The University attracts over 100,000 visitors per year

| 2022 Demographics        | 0.5 Miles | 1 Mile    | 3 Miles  |
|--------------------------|-----------|-----------|----------|
| Population               | 12,046    | 27,793    | 221,144  |
| Households               | 3,334     | 10,208    | 83,923   |
| Daytime Population       | 18,109    | 69,353    | 263,941  |
| Average Household Income | \$100,218 | \$115,112 | \$83,204 |



## Site Plan



## Floor Plan



## Retail Market



### **Contact Us**

#### Christian Van Horn

Senior Associate +1 401 266 5280 christian.vanhorn@cbre.com

#### Andrew Galvin

Senior Vice President +1 401 330 1911 andrew.galvin@cbre.com

© 2022 CBRE, Inc. All rights reserved. This information has been obtained from sources believed reliable but has not been verified for accuracy or completeness. CBRE, Inc. makes no guarantee, representation or warranty and accepts no responsibility or liability as to the accuracy, completeness, or reliability of the information contained herein. You should conduct a careful, independent investigation of the property and verify all information. Any reliance on this information is solely at your own risk. CBRE and the CBRE logo are service marks of CBRE, Inc. All other