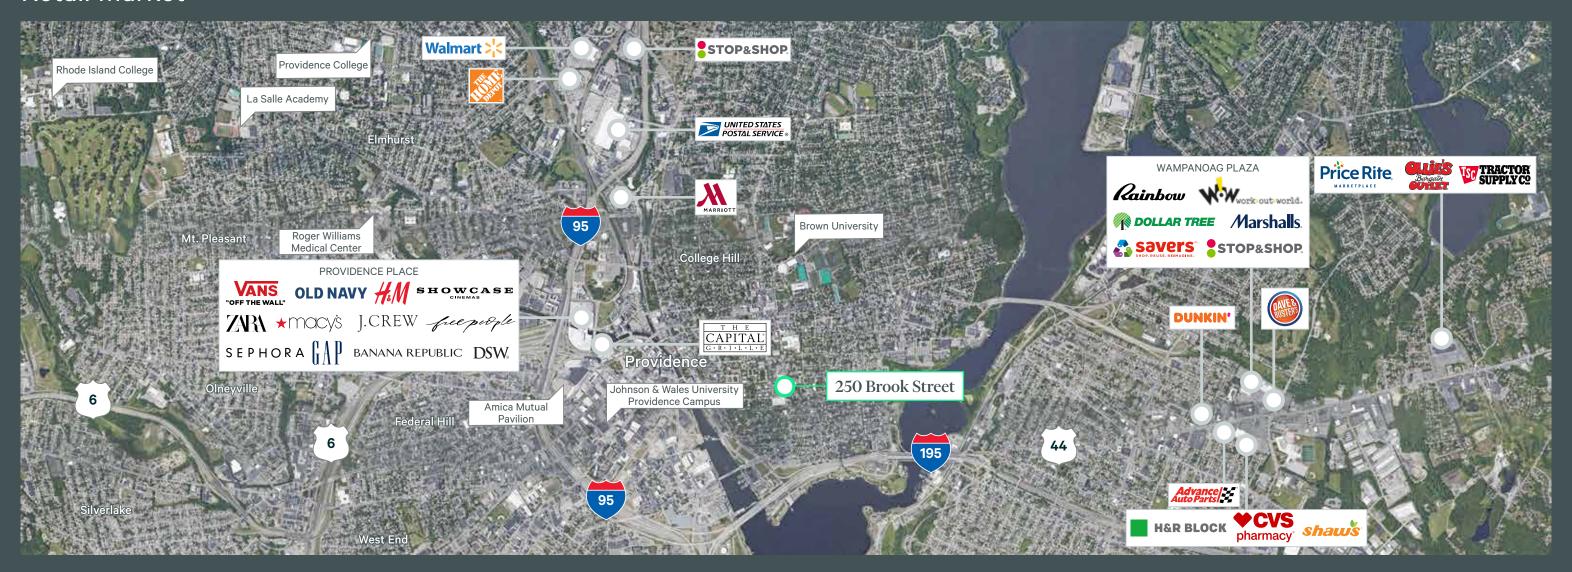

# Retail Opportunity

1,295 SF Restaurant / Retail Space

250 Brook Street
Providence, Rhode Island



For Lease

#### Features

- + Servicing close to 10,000 Undergraduate and Graduate Students
- + Over 4,500 staff and Faculty Employees at Brown University
- + The University attracts over 100,000 visitors per year

| 2022 Demographics        | 0.5 Miles | 1 Mile    | 3 Miles  |
|--------------------------|-----------|-----------|----------|
| Population               | 12,046    | 27,793    | 221,144  |
| Households               | 3,334     | 10,208    | 83,923   |
| Daytime Population       | 18,109    | 69,353    | 263,941  |
| Average Household Income | \$100,218 | \$115,112 | \$83,204 |



## Site Plan



## Floor Plan



## Retail Market



### **Contact Us**

#### Christian Van Horn

Senior Associate +1 401 266 5280 christian.vanhorn@cbre.com

#### Andrew Galvin

Senior Vice President +1 401 330 1911 andrew.galvin@cbre.com

© 2022 CBRE, Inc. All rights reserved. This information has been obtained from sources believed reliable but has not been verified for accuracy or completeness. CBRE, Inc. makes no guarantee, representation or warranty and accepts no responsibility or liability as to the accuracy, completeness, or reliability of the information contained herein. You should conduct a careful, independent investigation of the property and verify all information. Any reliance on this information is solely at your own risk. CBRE and the CBRE logo are service marks of CBRE, Inc. All other marks displayed on this document are