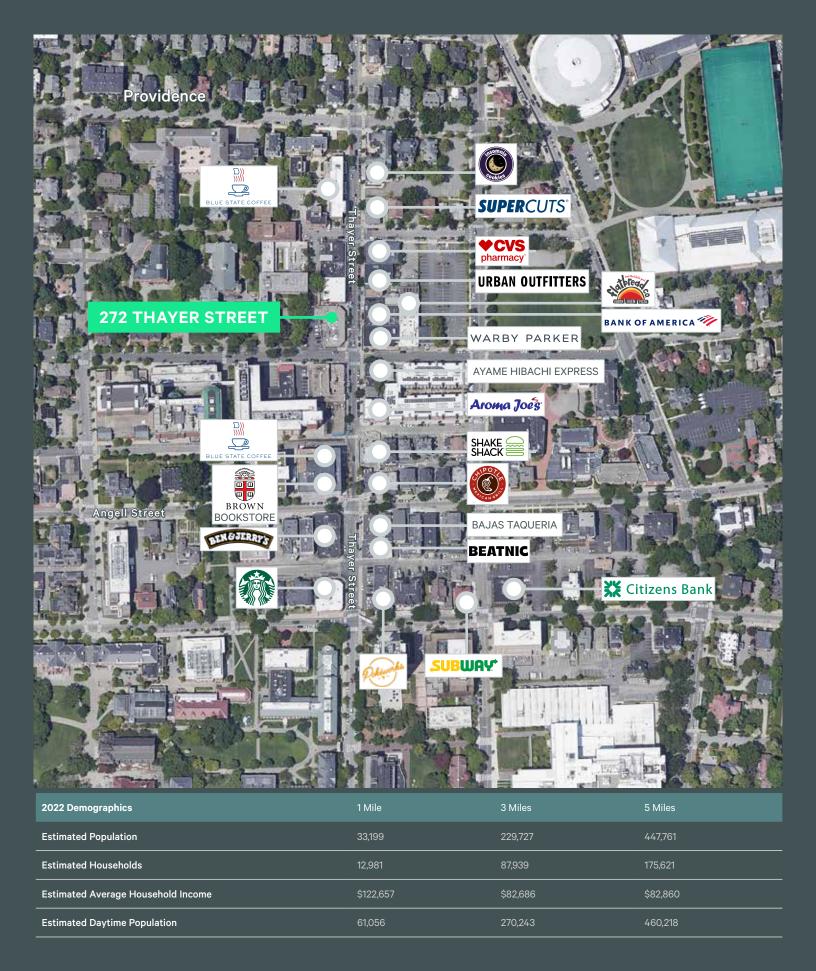

| BOWEN STREET                                          | BOWEN STREET                                          |
|-------------------------------------------------------|-------------------------------------------------------|
| Persia Salon <b>308</b>                               | <b>307</b> Insomnia Cookies                           |
| United States Post Office <b>306</b>                  |                                                       |
|                                                       |                                                       |
|                                                       | 297 Impact Everything                                 |
| Blue State Coffee 300                                 | 297 Pleasant Surprise                                 |
|                                                       | 297 Supercuts                                         |
| CUSHING STREET                                        | CUSHING STREET                                        |
| Available <b>294</b>                                  |                                                       |
| Sneaker Junkies <b>292</b>                            |                                                       |
| Sneaker Junkies 290                                   | 291 CVS                                               |
| B: Bagel Gourmet Ole!; A: Mike's Calzone <b>s 288</b> |                                                       |
| CBD American 288                                      |                                                       |
| Katabar <b>284</b>                                    | 285 Urban Outfitters                                  |
| Shaking Crab <b>280</b>                               | 283 Sushi Express                                     |
|                                                       | <b>281</b> A: Barbershop; B: Dojo On Thayer           |
| East Side Pockets <b>278</b>                          | 279 Mighty Mike's Pizza                               |
| Rev'd                                                 | 277 Chinatown                                         |
| 1: Berk's Store Shoes and Clothing <b>272</b>         |                                                       |
| Soban <b>272</b>                                      | 273 Baja's Tex Mex                                    |
|                                                       | 271 Warby Parker (corner), Bank of America            |
| MEETING STREET                                        | MEETING STREET                                        |
| Andrea's Cafe <b>268</b>                              | 269 Ayame Hibachi Express                             |
|                                                       | 297 1: Caliente Mexican Grill; 2: The Threading Place |
|                                                       |                                                       |
|                                                       |                                                       |
| Avon Theater <b>260</b>                               | 261 Kabob and Curry                                   |
|                                                       |                                                       |
| Antonio's Pizza <b>256</b>                            |                                                       |
|                                                       |                                                       |
|                                                       |                                                       |
| Spectrum India <b>252</b>                             | 257 Aroma Joe's                                       |
|                                                       | EUCLID AVENUE                                         |
| OLIVE STREET                                          | 235 Shake Shack                                       |
|                                                       |                                                       |
| B: Blue State Coffee; A: Brown Bookstore <b>244</b>   | 235 Chipotle                                          |
| ANGELL STREET                                         | ANGELL STREET                                         |
| The Smok Shop <b>230</b>                              | 231 J Mart 229 Bajas Taqueria                         |
| Chase Bank 234                                        | 229 Bajas Taqueria                                    |
| Available <b>224</b>                                  |                                                       |
|                                                       | 225 Pie in the Sky                                    |
| A: Vivi Bubble Team <b>224</b>                        | 223 Beatnick                                          |
| B: Psychic Readings by Christina                      | FONES ALLY                                            |
|                                                       |                                                       |
| Starbucks <b>218</b>                                  | 221 Metro Mart                                        |
| Stal Ducks 210                                        | 219 Froyo World                                       |
| Available <b>212</b>                                  | 218 Starbucks 215 Ganko Ittetsu Ramen                 |
| Available & La                                        |                                                       |
|                                                       | 213 Pokeworks                                         |