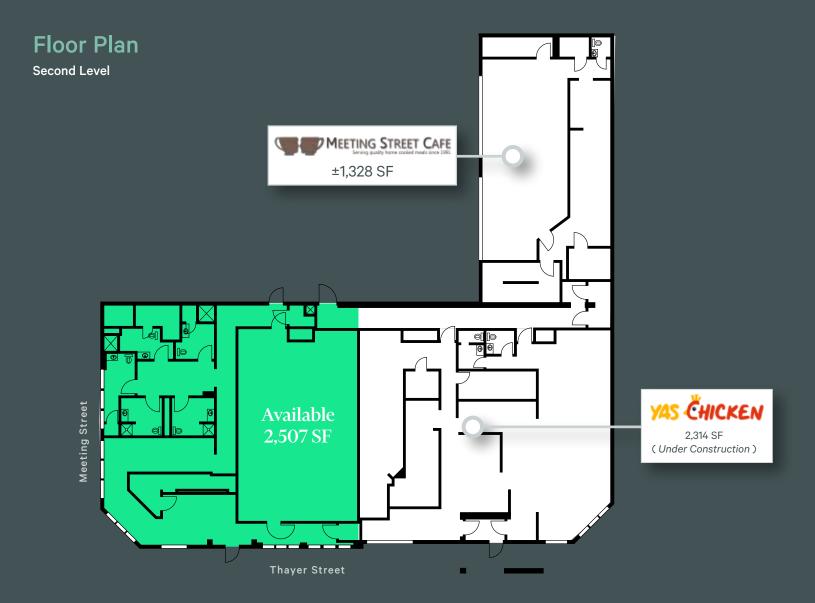

# Thayer Street Retail/Restaurant

2,507 SF Available

272 Thayer Street Providence, Rhode Island

## **Features**

- + 2,507 SF available
- + Located in the heart of the College Hill/Brown University retail trade area
- + Strong signage opportunity

- + Former Cycling spin studio
- + Some of the highest pedestrian and traffic counts in Rhode Island