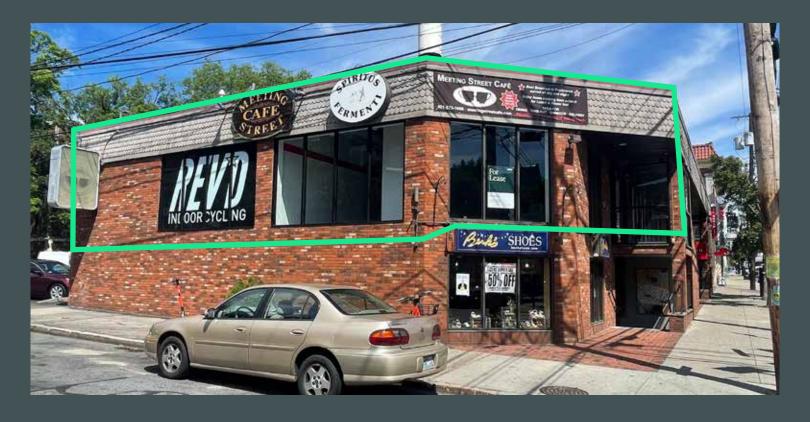

# Thayer Street Retail/Restaurant

2,507 SF Available

272 Thayer Street Providence, Rhode Island

## **Features**

- + 2,507 SF available
- + Located in the heart of the College Hill/Brown University retail trade area
- + Strong signage opportunity

- + Former Cycling spin studio
- + Some of the highest pedestrian and traffic counts in Rhode Island