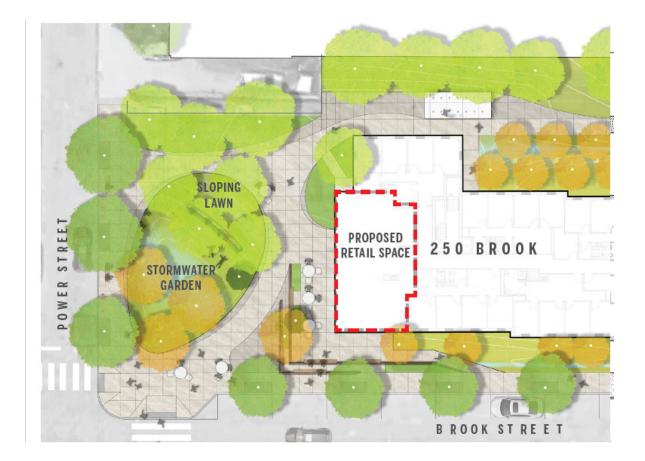

### SITE PLAN

Brand new residential hall with over 350 beds. Delivery anticipated to be Spring 2023 for fit out.