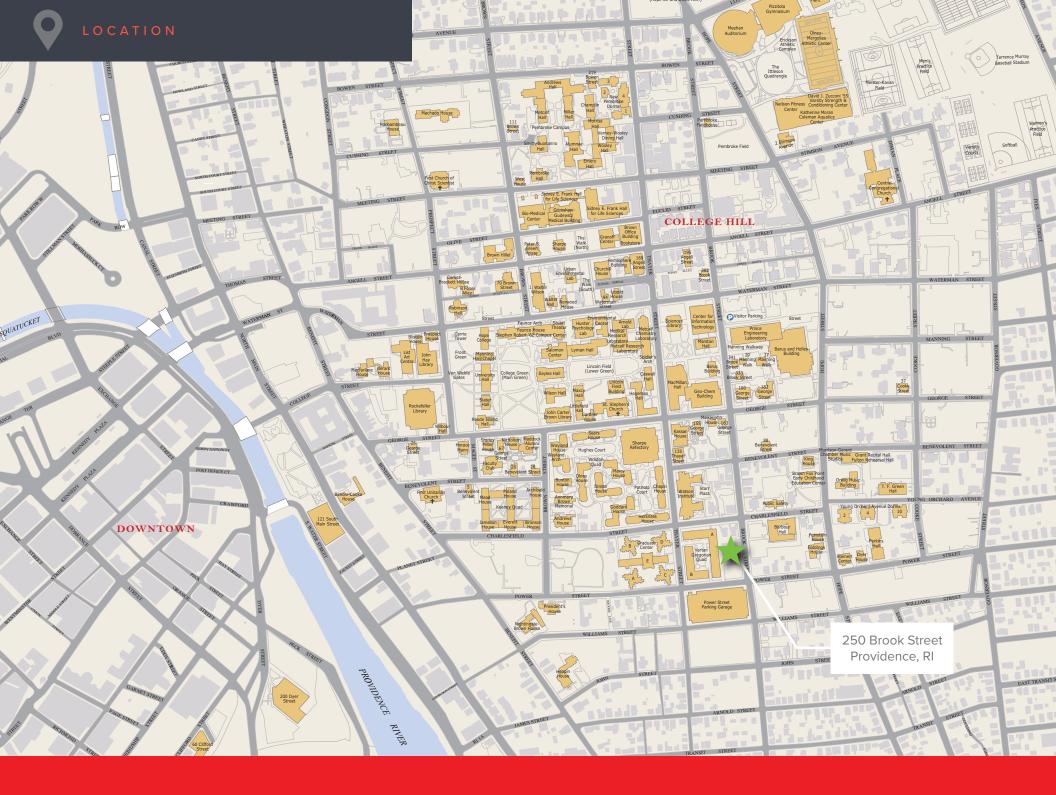

## 1,295 SF Restaurant / Retail Space





www.cbre.us/providence

### PROPERTY SPECIFICATIONS

| 250 BROOK STREET     | 0.5 MILES | 1 MILE | 3 MILES |
|----------------------|-----------|--------|---------|
| Traffic Counts       | 4,260     | 4,260  | 4,260   |
| Population           | 11,364    | 24,870 | 209,981 |
| Education (25 yr. +) | 1,544     | 3,792  | 23,419  |
| Employment           | 5,600     | 13,411 | 106,000 |
| Households           | 3,320     | 9,359  | 13,439  |

- Servicing close to 10,000 Undergraduate and Graduate Students
- Over 4,500 staff and Faculty Emmployees at Brown University.
- The University attracts over 100,000 visitors per year.



### SITE PLAN

Brand new residential hall with over 350 beds. Delivery anticipated to be Spring 2023 for fit out.











## *RETAIL OPPORTUNITY*

### PLEASE CONTACT:

#### **Christian Van Horn**

Senior Associate +1 401 266 5280 christian.vanhorn@cbre.com

#### Andrew Galvin

Senior Vice President +1 401 330 1911 andrew.galvin@cbre.com

© 2022 CBRE, Inc. All rights reserved. This information has been obtained from sources believed reliable, but has not been verified for accuracy or completeness. You should conduct a careful, independent investigation of the property and verify all information. Any reliance on this information is solely at your own risk. CBRE and the CBRE logo are service marks of CBRE, Inc. All other marks displayed on this document are the property of their respective owners, and the use of such logos does not imply any affiliation with or endorsement of CBRE. Photos herein are the proper