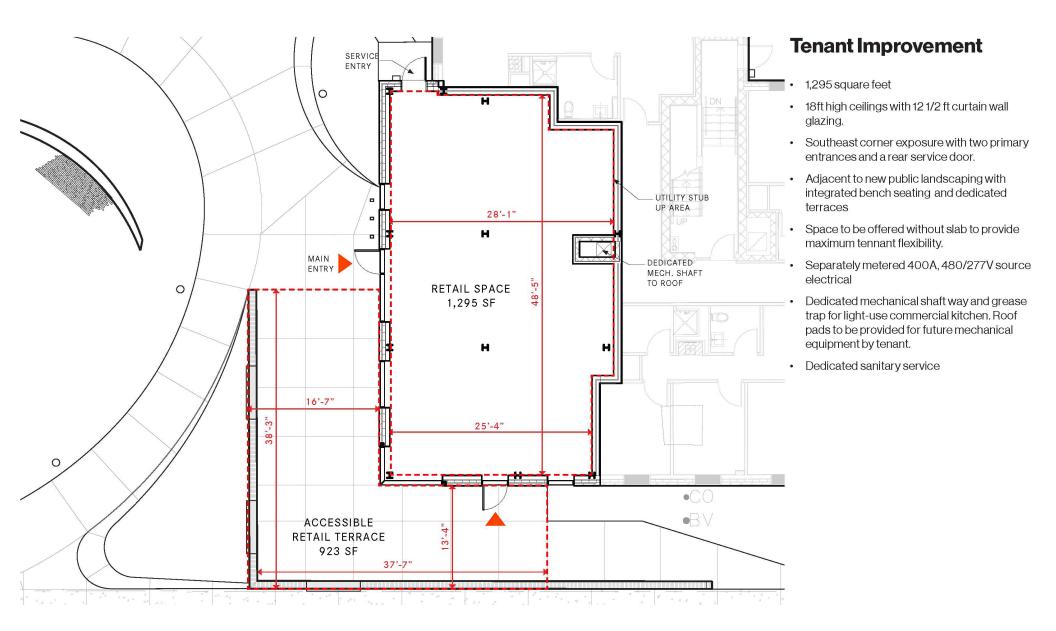

6

### 1,295 SF Restaurant / Retail Space





www.cbre.us/providence

### PROPERTY SPECIFICATIONS

| 250 BROOK STREET     | 0.5 MILES | 1 MILE | 3 MILES |
|----------------------|-----------|--------|---------|
| Traffic Counts       | 4,260     | 4,260  | 4,260   |
| Population           | 11,364    | 24,870 | 209,981 |
| Education (25 yr. +) | 1,544     | 3,792  | 23,419  |
| Employment           | 5,600     | 13,411 | 106,000 |
| Households           | 3,320     | 9,359  | 13,439  |

- Servicing close to 10,000 Undergraduate and Graduate Students
- Over 4,500 staff and Faculty Emmployees at Brown University.
- The University attracts over 100,000 visitors per year.



### SITE PLAN

Brand new residential hall with over 350 beds. Delivery anticipated to be Spring 2023 for fit out.











## *RETAIL OPPORTUNITY*

### PLEASE CONTACT:

#### **Christian Van Horn**

Senior Associate +1 401 266 5280 christian.vanhorn@cbre.com

#### Andrew Galvin

Senior Vice President +1 401 330 1911 andrew.galvin@cbre.com

© 2022 CBRE, Inc. All rights reserved. This information has been obtained from sources believed reliable, but has not been verified for accuracy or completeness. You should conduct a careful, independent investigation of the property and verify all information. Any reliance on this information is solely at your own risk. CBRE and the CBRE logo are service marks of CBRE, Inc. All other marks displayed on this document are the property of their respective owners, and the use of such logos does not imply any affiliation with or endorsement of CBRE. Photos herein are the pr