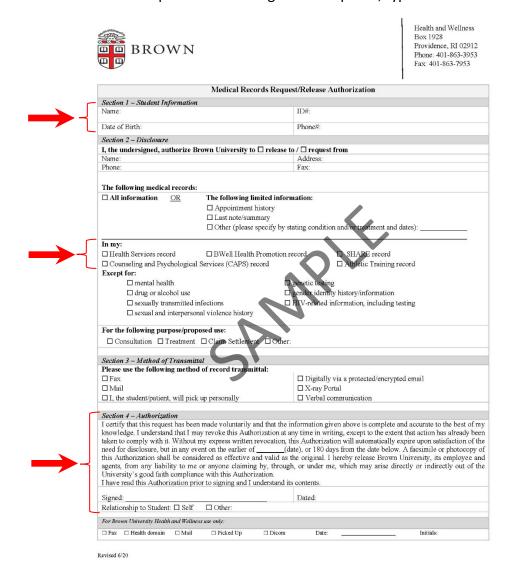

## Brown University Student Support Services Release of Information Form

Most of the attached "Release of Information Form" has been pre-filled by the Clearance Committee.

Please fill in the following items:

Section 1 - Student Information: Complete all 4 fields

Section 2 – Disclosure: Check off your required clearance type(s): Health Services and/or CAPS

**Section 4 – Authorization:** Complete all fields. Signature required, typed names cannot be accepted.

If you have any questions about this form, please send an email to <a href="mailto:studentsupport@brown.edu">studentsupport@brown.edu</a>. Please submit the completed form via email: <a href="mailto:studentsupport@brown.edu">studentsupport@brown.edu</a> or fax: 401-863-1999

Fax: 401-863-7953

| Medical Records Request/Release Authorization                                                                                                                                                                                                                      |          |             |         |                                                                     |                     |
|--------------------------------------------------------------------------------------------------------------------------------------------------------------------------------------------------------------------------------------------------------------------|----------|-------------|---------|---------------------------------------------------------------------|---------------------|
| Section 1 – Student Info                                                                                                                                                                                                                                           | ormation |             |         |                                                                     |                     |
| Name:                                                                                                                                                                                                                                                              |          |             |         | ID#:                                                                |                     |
| Date of Birth:                                                                                                                                                                                                                                                     |          |             |         | Phone#:                                                             |                     |
| Section 2 – Disclosure                                                                                                                                                                                                                                             |          |             |         |                                                                     |                     |
| I, the undersigned, authorize Brown University to ☑ release to / ☐ request from                                                                                                                                                                                    |          |             |         |                                                                     |                     |
| Name: Student Support Services                                                                                                                                                                                                                                     |          |             |         | Address: 69 Brown Street, 5th Floor, Box 2015, Providence, RI 02912 |                     |
| Phone: 401-863-3145                                                                                                                                                                                                                                                |          |             |         | Fax: 401-863-1999                                                   |                     |
| The following medical records:                                                                                                                                                                                                                                     |          |             |         |                                                                     |                     |
| ☐ All information <u>OR</u> The following limited information                                                                                                                                                                                                      |          |             |         | nation:                                                             |                     |
| ☐ Appointment history                                                                                                                                                                                                                                              |          |             |         |                                                                     |                     |
| ☐ Last note/summary                                                                                                                                                                                                                                                |          |             |         |                                                                     |                     |
| ☑ Other (please specify by stating condition and/or treatment and dates):                                                                                                                                                                                          |          |             |         |                                                                     | eatment and dates): |
| The content of the letter written by my home provider for the purpose of returning from leave.                                                                                                                                                                     |          |             |         |                                                                     |                     |
| In my:                                                                                                                                                                                                                                                             |          |             |         |                                                                     |                     |
| ☐ Health Services record ☐ BWell Health Promotion record ☐ SHARE record                                                                                                                                                                                            |          |             |         |                                                                     |                     |
| ☐ Counseling and Psychological Services (CAPS) record ☐ Athletic Training record                                                                                                                                                                                   |          |             |         |                                                                     |                     |
| Except for:                                                                                                                                                                                                                                                        |          |             |         |                                                                     |                     |
| ☐ mental health ☐ genetic testing                                                                                                                                                                                                                                  |          |             |         |                                                                     |                     |
| $\square$ drug or alcohol use $\square$ gender identity history/information                                                                                                                                                                                        |          |             |         |                                                                     |                     |
| ☐ sexually transmitted infections ☐ HIV-related information, including testing                                                                                                                                                                                     |          |             |         |                                                                     |                     |
| □ sexual and interpersonal violence history                                                                                                                                                                                                                        |          |             |         |                                                                     |                     |
| For the following numace/propaged uses                                                                                                                                                                                                                             |          |             |         |                                                                     |                     |
| For the following purpose/proposed use:                                                                                                                                                                                                                            |          |             |         |                                                                     |                     |
| ☐ Consultation ☐ Treatment ☐ Claim Settlement ☒ Other: <u>Leave return process</u>                                                                                                                                                                                 |          |             |         |                                                                     |                     |
| Costinu 2 Mallo Jof Tomornius                                                                                                                                                                                                                                      |          |             |         |                                                                     |                     |
| Section 3 – Method of Transmittal  Please use the following method of record transmittal:                                                                                                                                                                          |          |             |         |                                                                     |                     |
| ☐ Fax                                                                                                                                                                                                                                                              |          |             | uai.    | ☑ Digitally via a protected/encrypted email                         |                     |
| ☐ Mail                                                                                                                                                                                                                                                             |          |             |         | ☐ X-ray Portal                                                      |                     |
| ☐ I, the student/patient, will pick up personally                                                                                                                                                                                                                  |          |             |         | ✓ Verbal communication                                              |                     |
| in the student patient, will pick up personally                                                                                                                                                                                                                    |          |             |         |                                                                     |                     |
| Section 4 – Authorization                                                                                                                                                                                                                                          |          |             |         |                                                                     |                     |
| I certify that this request has been made voluntarily and that the information given above is complete and accurate to the best of my                                                                                                                              |          |             |         |                                                                     |                     |
| knowledge. I understand that I may revoke this Authorization at any time in writing, except to the extent that action has already been                                                                                                                             |          |             |         |                                                                     |                     |
| taken to comply with it. Without my express written revocation, this Authorization will automatically expire upon satisfaction of the                                                                                                                              |          |             |         |                                                                     |                     |
| need for disclosure, but in any event on the earlier of(date), or 180 days from the date below. A facsimile or photocopy of                                                                                                                                        |          |             |         |                                                                     |                     |
| this Authorization shall be considered as effective and valid as the original. I hereby release Brown University, its employee and agents, from any liability to me or anyone claiming by, through, or under me, which may arise directly or indirectly out of the |          |             |         |                                                                     |                     |
| University's good faith compliance with this Authorization.                                                                                                                                                                                                        |          |             |         |                                                                     |                     |
| I have read this Authorization prior to signing and I understand its contents.                                                                                                                                                                                     |          |             |         |                                                                     |                     |
|                                                                                                                                                                                                                                                                    |          |             |         |                                                                     |                     |
| Signed:                                                                                                                                                                                                                                                            |          |             |         |                                                                     |                     |
| Relationship to Student:                                                                                                                                                                                                                                           | ⊔ SeII   | □ Otner:    |         |                                                                     |                     |
| For Brown University Health and Wellness use only:                                                                                                                                                                                                                 |          |             |         |                                                                     |                     |
| ☐ Fax ☐ Health domain                                                                                                                                                                                                                                              | □ Mail   | ☐ Picked Up | □ Dicom | Date:                                                               | Initials:           |